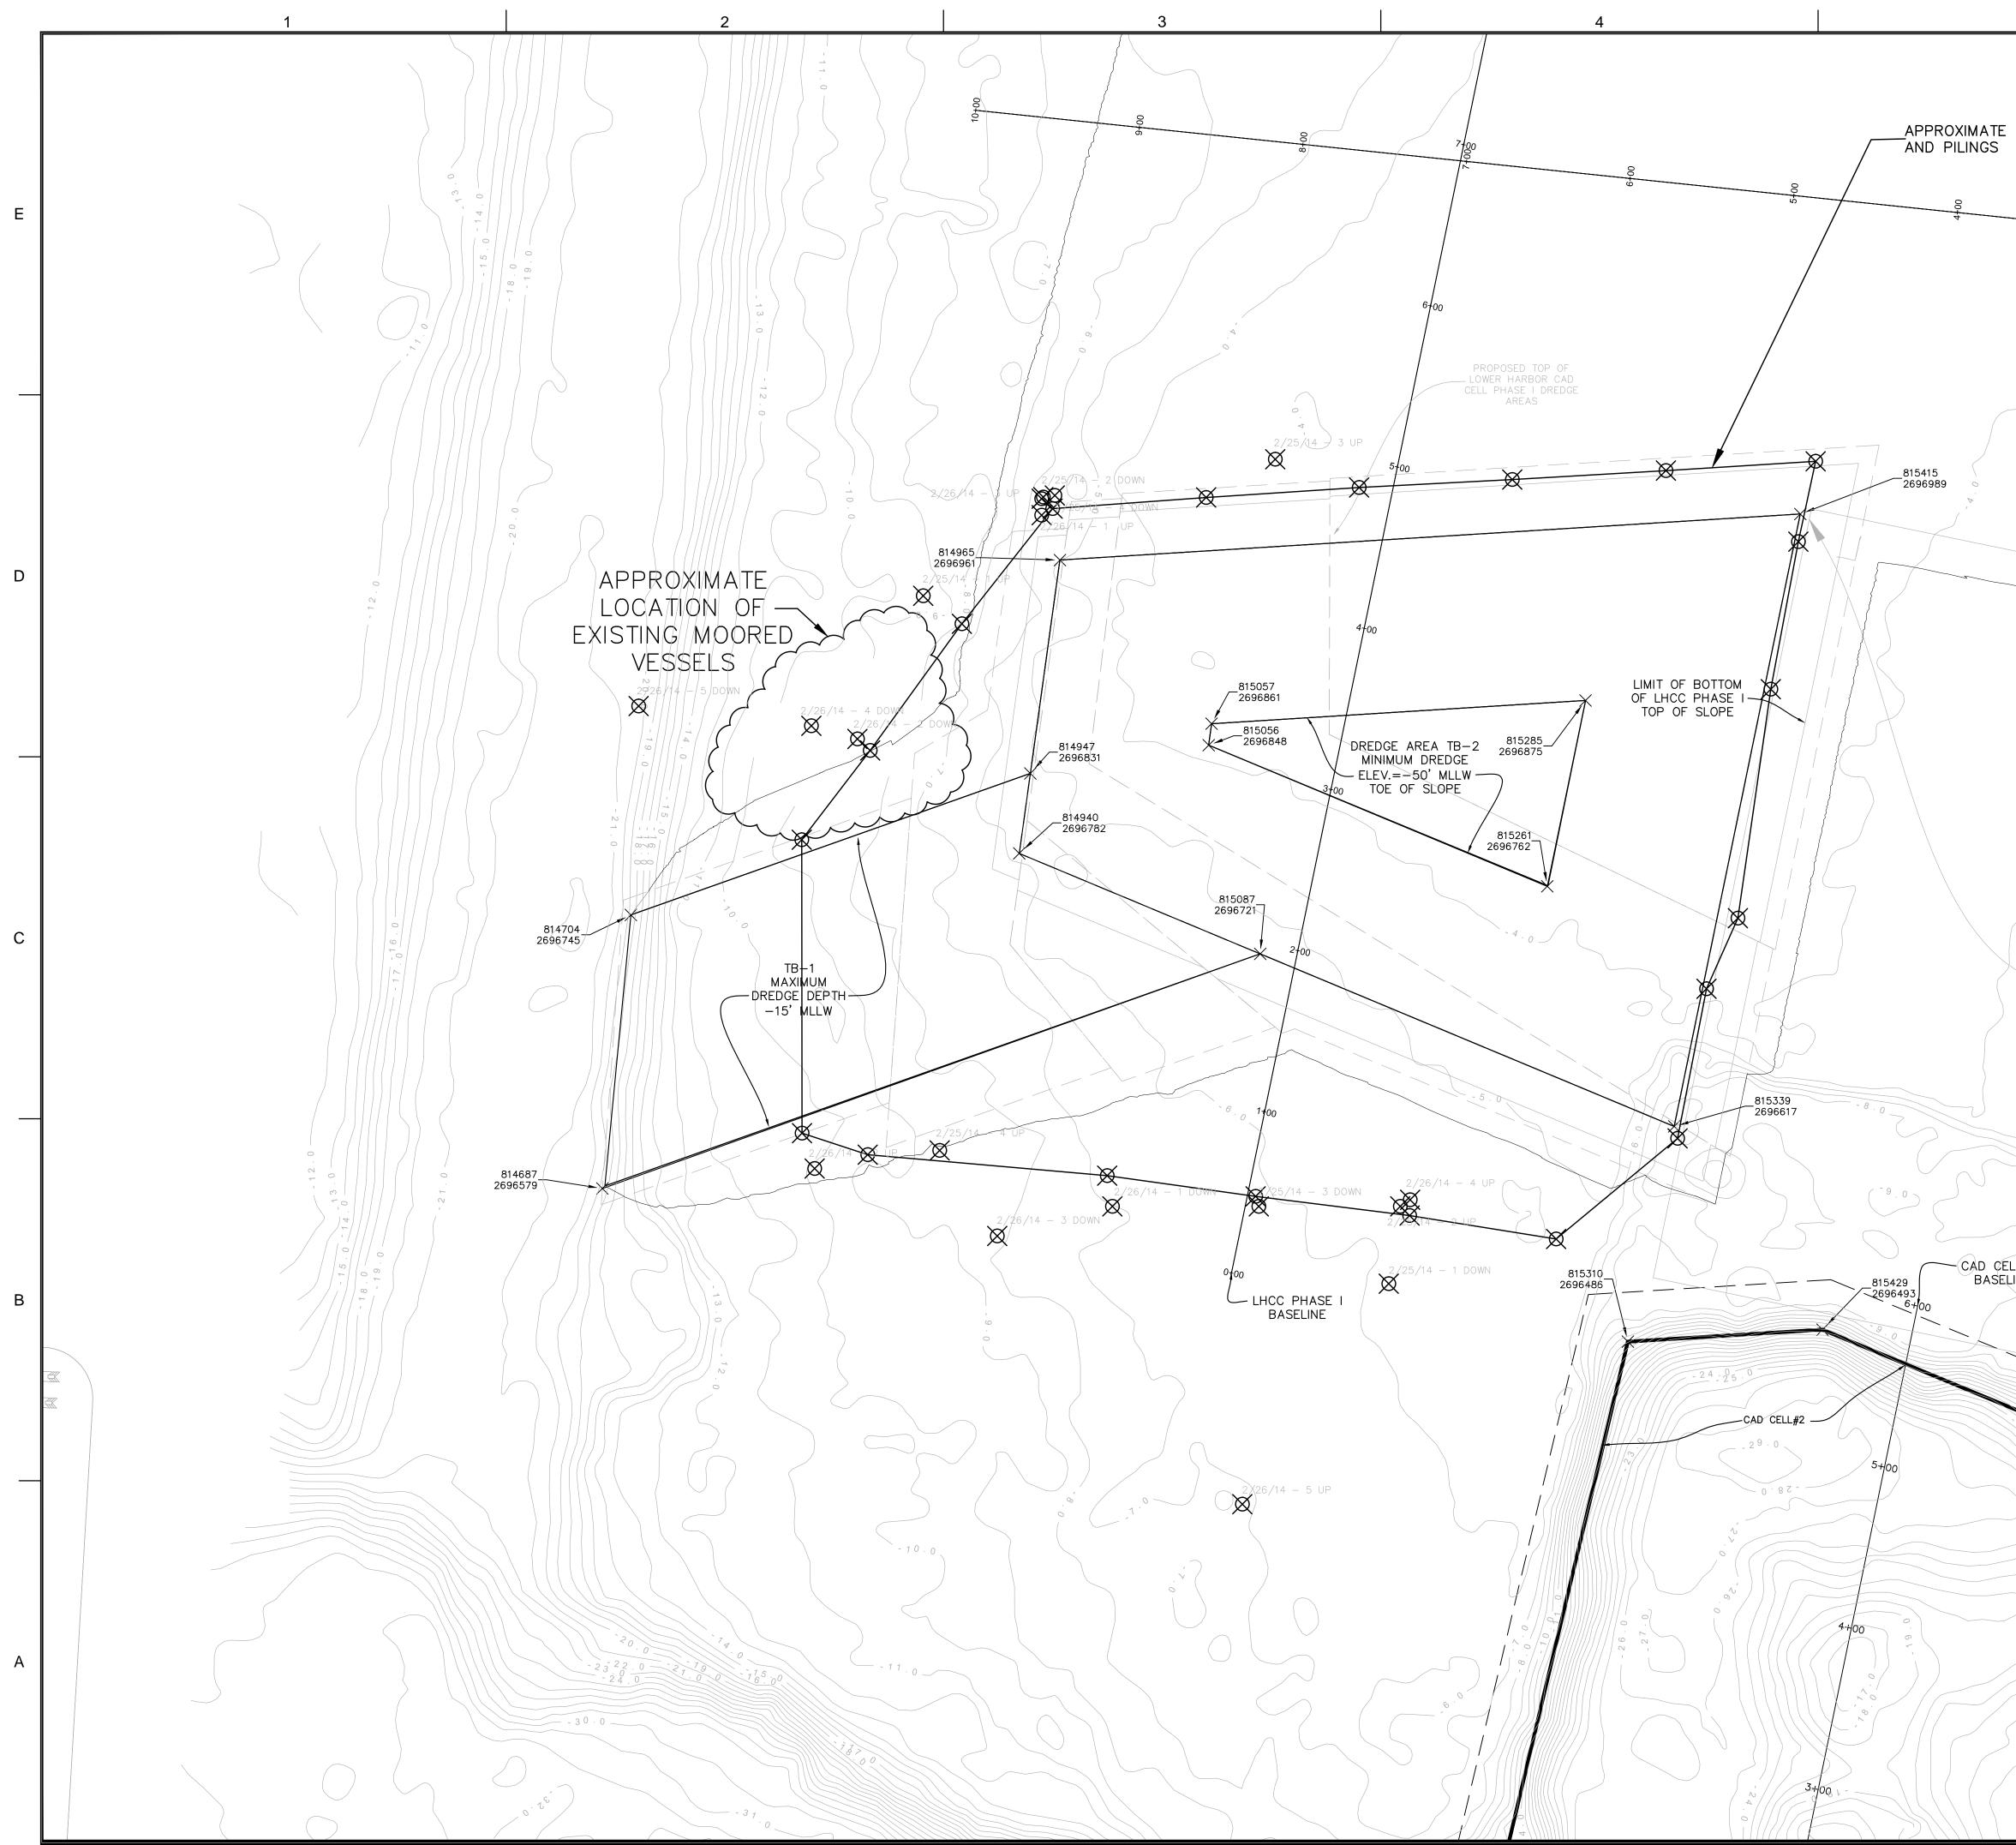

This 17<sup>th</sup> Report for the LHCC dredging activities includes:

- Daily Inspection Reports from the dredging oversight performed during the week of February 23<sup>rd</sup> through March 1<sup>st</sup>, 2014. These reports include notes on the equipment used on site, and a summary of contractor activities. (See Attachment 1);
- Water Quality Monitoring Forms completed for the week of February 23<sup>rd</sup> through March 1<sup>st</sup>, 2014, (Attachment 2) summarizing monitoring survey data recorded during active dredging. Included with the attached forms is Figure 1 Lower Harbor CAD Cell Phase I Water Quality Monitoring Plan, which shows the locations of the water quality monitoring events conducted during this reporting period. Per the approved Water Quality Monitoring Plan and associated performance standards for the dredging efforts being conducted during this reporting period, Apex has:
  - Conducted water quality monitoring a minimum of one day per week
  - Performed visual inspections of dredged materials before the disposal of a scow for any visible debris or other items that could potentially become a hazard to navigation prior to the scow's departure for the offshore disposal site.