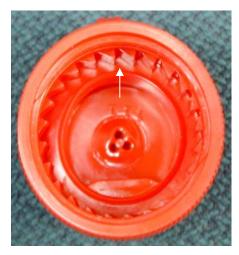

The snap closure is permanently attached to the container by continuous threads and ratchets on the closure that engage matching ratchets on the container. (See arrow to ratchets on the closure in Figure 2).