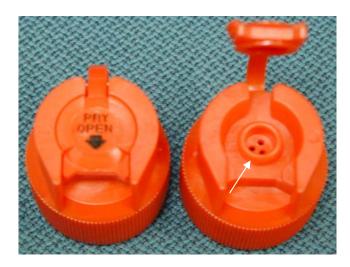

Manufacturer: Stull Technologies Model: Pry Open Closure ASTM Type: III D(3)

Description:

This is a one-piece plastic snap closure with a captive hinge (Figure 1). The closure is opened by prying up the cover for the dispensing spout. The cover has a slight indentation at the location where it is pried up. The dispensing spout has three holes. (See arrow pointing to the dispensing spout on the right in Figure 1).