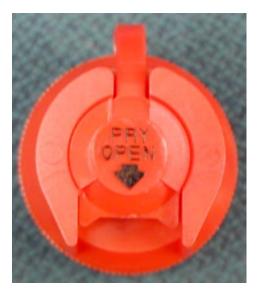

Figure 2

The manufacturer's instructions on the closure are below (Figure 3):

Figure 3

PRY OPEN

(Arrow pointing down to the slight indentation at the location where it is pried up)