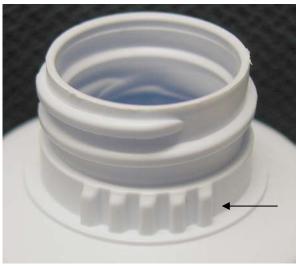

## Description:

This is a one-piece plastic closure with a dispensing spout (blue closure and white dispensing spout in Figure 1).

Figure 1

The dispensing closure is permanently attached to the container by continuous threading and engagement of matching ratchets on the closure and container (see arrow to ratchets on the closure and the bottle in Figures 2 A and B).