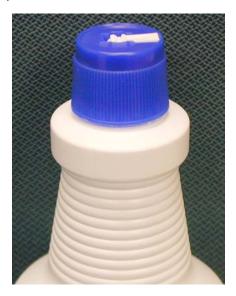

## Description:

This is a one-piece plastic closure with a dispensing spout (blue closure and white dispensing spout in Figure 1).

Figure 1

The dispensing closure is permanently attached to the container by continuous threading and engagement of matching ratchets on the closure and container (see arrow to ratchets on the closure and the bottle in Figures 2 A and B).