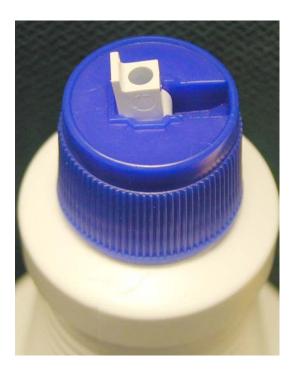

## Description:

This is a one-piece plastic closure with a dispensing spout (blue closure and white dispensing spout in Figure 1).

Figure 1

The dispensing closure is permanently attached to the container by continuous threading and engagement of matching ratchets on the closure and container (see arrow to ratchets on the closure and the bottle in Figures 2 A and B).