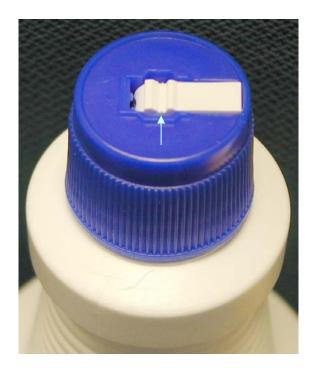

The closure is opened by pushing down on a groove in the spout using a fingernail, coin or other tool and then lifting the spout up (see aqua arrow to spout groove in Figure 3A).

Figure 3A Figure 3B

There are no manufacturer's instructions on the closure.