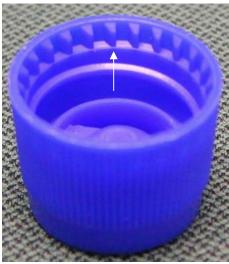

## Description:

This is a one-piece plastic closure with a dispensing spout (blue closure and white dispensing spout in Figure 1).

Figure 1

The dispensing closure is permanently attached to the container by continuous threading and engagement of matching ratchets on the closure and container (see arrow to ratchets on the closure and the bottle in Figures 2 A and B).