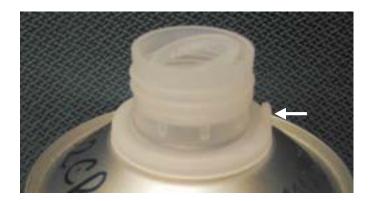

## Description:

This is a one piece plastic continuously threaded closure on a metal can (Figure 1).

Figure 1

The closure is opened by squeezing a tab on the side of the closure and simultaneously turning it counterclockwise. The tab on the side of the closure (Figure 1) locks into a bayonet on the neck finish of the can to keep the package closed (Figure 2).

Figure 2

There is a plug inside the can neck finish that must be pulled out to dispense product.

The manufacturer's instructions on the closure are (Figure 3):

Figure 3

(There is a picture of the closure with the tab sticking out and an arrow labeled 1 pointing to it. There is a second arrow labeled 2 pointing in the counterclockwise direction.)