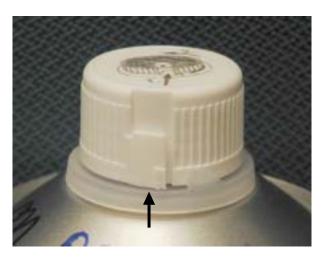

## Description:

This is a one piece plastic continuously threaded closure on a metal can (Figure 1).

Figure 1

The closure is opened by squeezing a tab on the side of the closure and simultaneously turning it counterclockwise. The tab on the side of the closure (Figure 1) locks into a bayonet on the neck finish of the can to keep the package closed (Figure 2).