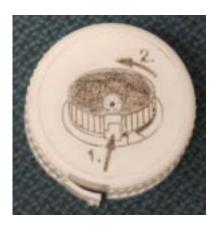

Figure 2

There is a plug inside the can neck finish that must be pulled out to dispense product.

The manufacturer's instructions on the closure are (Figure 3):

Figure 3

(There is a picture of the closure with the tab sticking out and an arrow labeled 1 pointing to it. There is a second arrow labeled 2 pointing in the counterclockwise direction.)