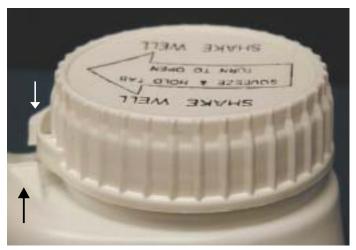

Manufacturer: Rieke Corporation Model: Rieke FS633 ASTM Type: IB

Description:

This is a one piece plastic continuously threaded closure (Figure 1).

Figure 1

The closure is opened by squeezing a tab on the side of the closure and simultaneously turning it counterclockwise. The tab on the side of the closure (see white arrow to tab on closure in Figure 1) locks into a bayonet on the bottle neck finish to keep the package closed (see black arrow to bayonet on the bottle neck finish in Figure 1).