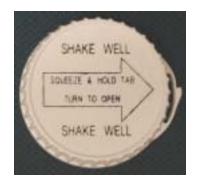

The manufacturer's instructions on the closure are (Figure 2):

Figure 2

SHAKE WELL

(inside an arrow pointing to the tab) SQUEEZE & HOLD TAB TURN TO OPEN

SHAKE WELL