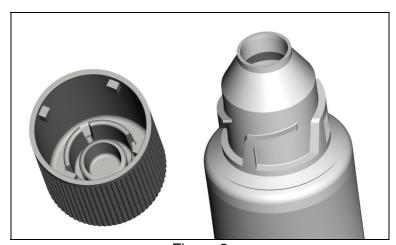

## Description:

This is a one piece plastic lug-bayonet closure that is designed for use with a tube (Figure 1).

Figure 1

The closure is opened by pushing down on the closure and simultaneously turning it counterclockwise. The interior of the closure has 4 lugs (Figure 2) which are 90° apart. The 4 lugs fit into the four "L" shaped bayonets on the tube neck (Figure 2) to keep the package closed.