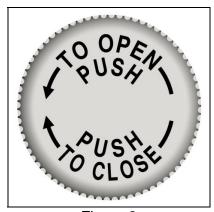

Figure 2

Figure 3

The manufacturer's instructions on the closure are (Figure 3):

(arrow counterclockwise) TO OPEN PUSH

PUSH (arrow clockwise) TO CLOSE