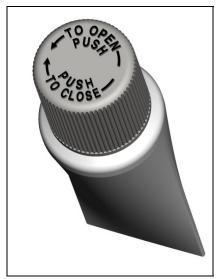

## Description:

This is a one piece plastic lug-bayonet closure that is designed for use with a tube (Figure 1).

Figure 1

The closure is opened by pushing down on the closure and simultaneously turning it counterclockwise. The interior of the closure has 4 lugs (Figure 2) which are 90° apart. The 4 lugs fit into the four "L" shaped bayonets on the tube neck (Figure 2) to keep the package closed.