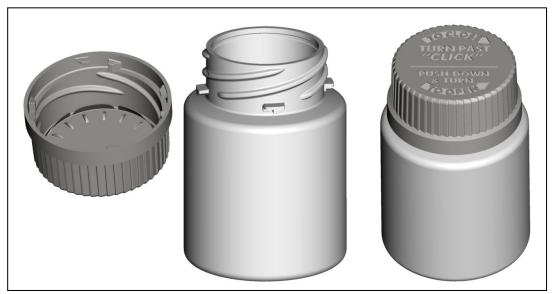

Manufacturer: Rexam Healthcare

Model: Spring-Loc

ASTM Type: IIA

Description:

This is a one-piece plastic lug-bayonet closure (Figure 1).

Figure 1

The closure is opened by pushing down on the closure and simultaneously turning it counterclockwise. The interior of the closure has triangular lugs (blue circle in Figure 2) that fit into the "L" shaped bayonets on the container neck (red circle in Figure 2) to keep the package closed.