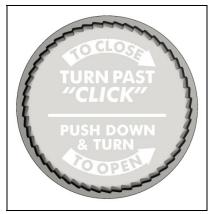

Figure 2

The manufacturer's instructions on the closure are below (Figure 3):

Figure 3

(arrow clockwise) TO CLOSE

TURN PAST "CLICK"

(line across the closure)

PUSH DOWN & TURN

(arrow counterclockwise) TO OPEN