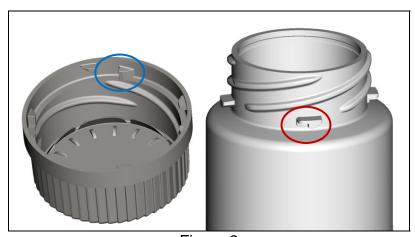

Manufacturer: Rexam Healthcare

Model: Spring-Loc

ASTM Type: IIA

Description:

This is a one-piece plastic lug-bayonet closure (Figure 1).

Figure 1

The closure is opened by pushing down on the closure and simultaneously turning it counterclockwise. The interior of the closure has triangular lugs (blue circle in Figure 2) that fit into the "L" shaped bayonets on the container neck (red circle in Figure 2) to keep the package closed.

Figure 2

The manufacturer's instructions on the closure are below (Figure 3):

Figure 3

(arrow clockwise) TO CLOSE

TURN PAST "CLICK"

(line across the closure)

PUSH DOWN & TURN

(arrow counterclockwise) TO OPEN