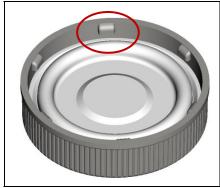

## Description:

This is a two-piece plastic lug-bayonet closure (Figure 1A and 1B).

Figure 1A

Figure 1B

The closure is opened by pushing down on the closure and simultaneously turning it counterclockwise. The interior of the closure has square lugs (one lug is circled in Figure 2A) that fit into the "L" shaped bayonets on the container neck (Figure 2B) to keep the package closed.