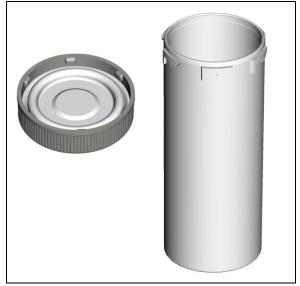

## Description:

This is a two-piece plastic lug-bayonet closure (Figure 1A and 1B).

Figure 1A

Figure 1B

The closure is opened by pushing down on the closure and simultaneously turning it counterclockwise. The interior of the closure has square lugs (one lug is circled in Figure 2A) that fit into the "L" shaped bayonets on the container neck (Figure 2B) to keep the package closed.