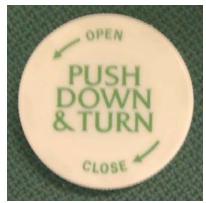

Figure 2B

The manufacturer's instructions on the closure are (Figure 3):

Figure 3

(arrow counterclockwise) OPEN

PUSH DOWN & TURN

CLOSE (arrow clockwise)