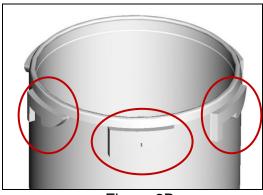

## Description:

This is a two-piece plastic lug-bayonet closure (Figure 1A and 1B).

Figure 1A

Figure 1B

The closure is opened by pushing down on the closure and simultaneously turning it counterclockwise. The interior of the closure has square lugs (one lug is circled in Figure 2A) that fit into the "L" shaped bayonets on the container neck (Figure 2B) to keep the package closed.

Figure 2B

The manufacturer's instructions on the closure are (Figure 3):

Figure 3

(arrow counterclockwise) OPEN

PUSH DOWN & TURN

CLOSE (arrow clockwise)