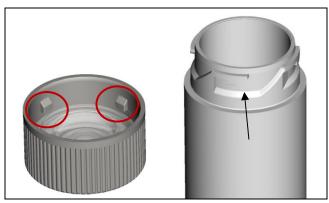

Manufacturer: Rexam Healthcare

Model: Purse-Pak

ASTM Type: IIA

Description:

This is a two-piece plastic lug-bayonet closure (Figure 1).

Figure 1

The closure is opened by pushing down on the closure and simultaneously turning it counterclockwise. The interior of the closure has 4 square lugs (circled in Figure 2A) that fit into the "L" shaped bayonets on the container neck (shown with arrow Figure 2B) to keep the package closed.

Figure 2A Figure 2B

The manufacturer's instructions on the closure are (Figure 3):

Figure 3

(arrow counterclockwise) TO OPEN

PUSH DOWN

THEN TURN (arrow counterclockwise)