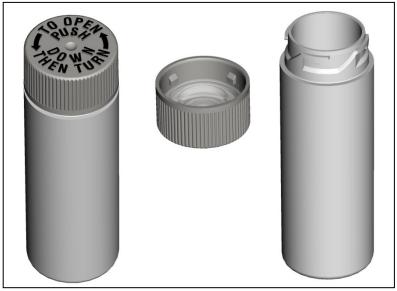

Manufacturer: Rexam Healthcare

Model: Purse-Pak

ASTM Type: IIA

Description:

This is a two-piece plastic lug-bayonet closure (Figure 1).

Figure 1

The closure is opened by pushing down on the closure and simultaneously turning it counterclockwise. The interior of the closure has 4 square lugs (circled in Figure 2A) that fit into the "L" shaped bayonets on the container neck (shown with arrow Figure 2B) to keep the package closed.