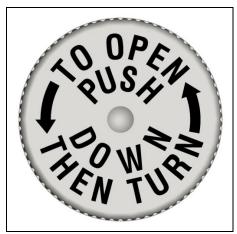

Figure 2A Figure 2B

The manufacturer's instructions on the closure are (Figure 3):

Figure 3

(arrow counterclockwise) TO OPEN

PUSH DOWN

THEN TURN (arrow counterclockwise)