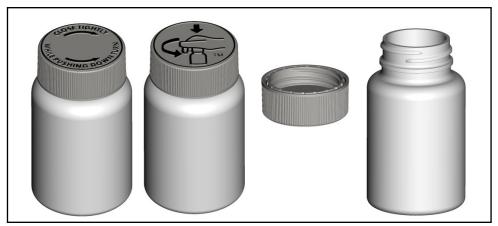

Manufacturer: Rexam Healthcare Model: FG ASTM Type: IA

Description:

This is a two-piece plastic/plastic continuously-threaded closure (Figure 1).

Figure 1

The closure is opened by pushing down on the closure and simultaneously turning it counterclockwise.