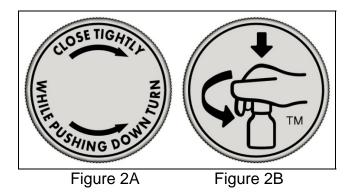

The manufacturer's instructions on the closure are (Figure 2A):

CLOSE TIGHTLY (arrow clockwise) (arrow counterclockwise) WHILE PUSHING DOWN TURN

An alternate cap (Figure 2B) has pictorial instructions. There is an arrow pointing down onto a hand on the cap, and a second arrow wrapping around the hand and container in a counterclockwise direction.