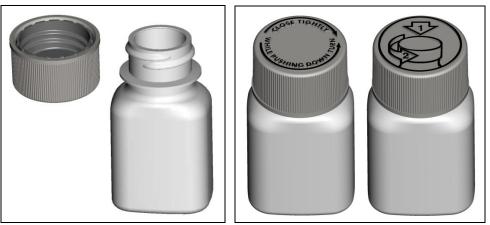

Manufacturer: Rexam Healthcare Model: Clic-Loc ASTM Type: IA

Description:

This is a two-piece plastic/plastic continuously-threaded closure (Figure 1A and 1B).

Figure 1A

Figure 1B

The closure is opened by pushing down on the closure and simultaneously turning it counterclockwise (Figure 2).