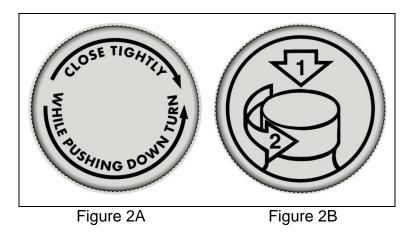

The manufacturer's instructions on the closure are (Figure 2A):

CLOSE TIGHTLY (with arrow above it pointing clockwise) WHILE PUSHING DOWN TURN (with arrow below it pointing counterclockwise)

An alternate cap (Figure 2B) has pictorial instructions. There is an arrow labeled "1" pointing down onto the cap and a second arrow labeled "2" wrapping around the cap in a counterclockwise direction.