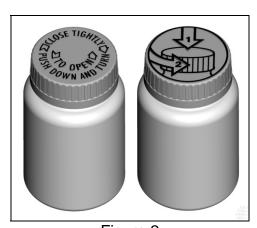

## Description:

This is a two-piece plastic/plastic continuously-threaded closure (Figure 1).

Figure 1

The closure is opened by pushing down on the closure and simultaneously turning it counterclockwise (Figure 2).

Figure 2

Figure 3A Figure 3B

The manufacturer's instructions on the closure are (Figure 3A):

(back part of arrow) CLOSE TIGHTLY (arrowhead pointing clockwise)

(back part of arrow) TO OPEN (arrowhead pointing counterclockwise) PUSH DOWN AND TURN