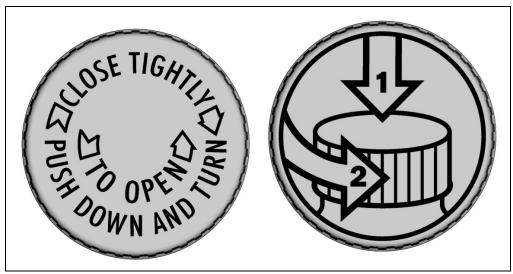

Figure 2

Figure 3A Figure 3B

The manufacturer's instructions on the closure are (Figure 3A):

(back part of arrow) CLOSE TIGHTLY (arrowhead pointing clockwise)

(back part of arrow) TO OPEN (arrowhead pointing counterclockwise) PUSH DOWN AND TURN

An alternate cap (Figure 3B) has pictorial instructions. There is an arrow labeled "1" pointing down onto the cap and a second arrow labeled "2" wrapping around the cap in a counterclockwise direction.