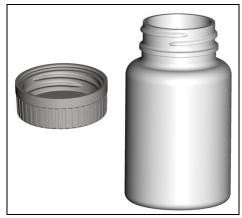

## Description:

This is a two-piece plastic/plastic continuously-threaded closure (Figure 1).

Figure 1

The closure is opened by pushing down on the closure and simultaneously turning it counterclockwise (Figure 2).