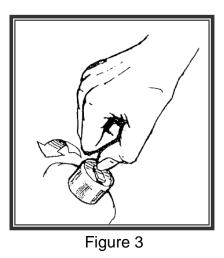

Figure 2

The closure is opened by pushing down on a groove between horizontal lines at the back of the spout (see Figure 3) and then lifting the spout up. The closure is closed by pushing the spout down. The PS355 has horizontal lines on the spout only (Figures 4A and 4B).