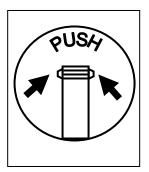

The manufacturer's instructions on the closure are (see Figure 4A and diagram in 4B) : "PUSH" (two arrows at 45<sup>°</sup> are pointing at each side of the grooved spout).

Figure 4B