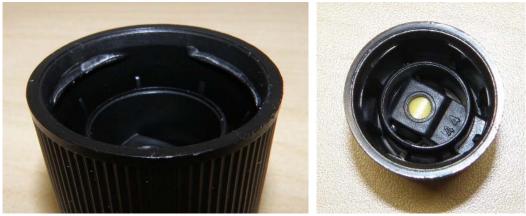

## Description:

This is a one piece plastic snap closure with a dispensing spout (Figure 1A). The PS 355 is a black closure with a yellow spout as shown in Figure 1B.

This closure can be fitted to either bottles or tubes. The snap closure is permanently attached to the container by three lips inside the closure and vertical lines inside the closure fitting onto the container (see Figure 2, lips highlighted in silver for clarity).