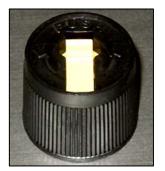

## Description:

This is a one piece plastic snap closure with a dispensing spout (Figure 1A). The PS 355 is a black closure with a yellow spout as shown in Figure 1B.

This closure can be fitted to either bottles or tubes. The snap closure is permanently attached to the container by three lips inside the closure and vertical lines inside the closure fitting onto the container (see Figure 2, lips highlighted in silver for clarity).