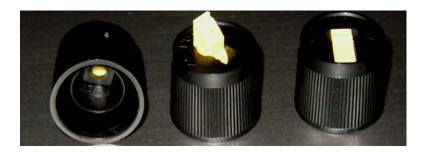

## Description:

This is a one piece plastic snap closure with a dispensing spout (Figure 1A). The PS 355 is a black closure with a yellow spout as shown in Figure 1B.

This closure can be fitted to either bottles or tubes. The snap closure is permanently attached to the container by three lips inside the closure and vertical lines inside the closure fitting onto the container (see Figure 2, lips highlighted in silver for clarity).