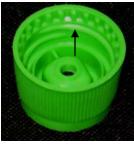

## Description:

This is a one piece plastic snap closure with a dispensing spout (Figure 1A). The PS 211 is a green closure with a black or white spout as shown in Figure 1B.

Figure 1A

Figure 1B

This closure can be fitted to either bottles or tubes. The snap closure is permanently attached to the container by continuous threads and matching ratchets on the closure and container (see arrow to ratchets on the closure and the bottle in Figures 2A and 2B).