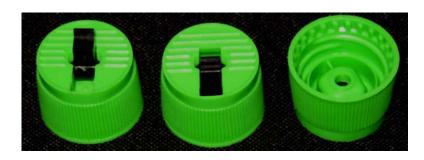

## Description:

This is a one piece plastic snap closure with a dispensing spout (Figure 1A). The PS 211 is a green closure with a black or white spout as shown in Figure 1B.

Figure 1A

Figure 1B

This closure can be fitted to either bottles or tubes. The snap closure is permanently attached to the container by continuous threads and matching ratchets on the closure and container (see arrow to ratchets on the closure and the bottle in Figures 2A and 2B).