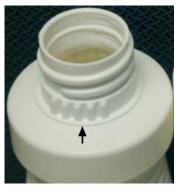

## Description:

This is a one piece plastic snap closure with a dispensing spout (Figure 1A). The PS 211 is a green closure with a black or white spout as shown in Figure 1B.

Figure 1A

Figure 1B

This closure can be fitted to either bottles or tubes. The snap closure is permanently attached to the container by continuous threads and matching ratchets on the closure and container (see arrow to ratchets on the closure and the bottle in Figures 2A and 2B).