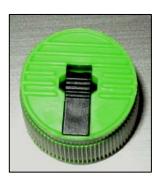

## Description:

This is a one piece plastic snap closure with a dispensing spout (Figure 1A). The PS 211 is a green closure with a black or white spout as shown in Figure 1B.

Figure 1A

Figure 1B

This closure can be fitted to either bottles or tubes. The snap closure is permanently attached to the container by continuous threads and matching ratchets on the closure and container (see arrow to ratchets on the closure and the bottle in Figures 2A and 2B).