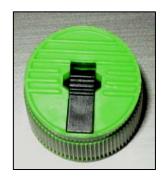

Figure 2A

Figure 2B

The closure is opened by pushing down on a groove between horizontal lines at the back of the spout (see Figure 3) and then lifting the spout up. The closure is closed by pushing the spout down. The PS211 has horizontal lines on both the spout and the back part of the closure top (Figure 4).

Figure 3

There are no manufacturer's instructions on the PS 211 closure (Figure 4). Figure 4 shows the PS211 with horizontal lines on sides and back of the green closure and back of the black spout.

Figure 4