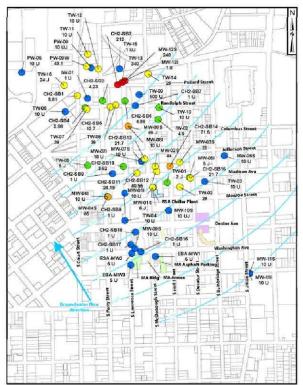

## Groundwater PCE Data

1993-1994

1999-2003

2007-2011

Concentration of PCE (ug/L)

Non-Detect (ND)

< 5 (MCL)</p>

> 5 - 50

> 50 - 100

> 100

PCE never detected south of

Monroe Street or east of Decatur Street

Exception: One estimated value of 0.03 ug/L at MW-9S (below calibration range and 4/27/2009)

## PCE in Groundwater

#### Section B-B'