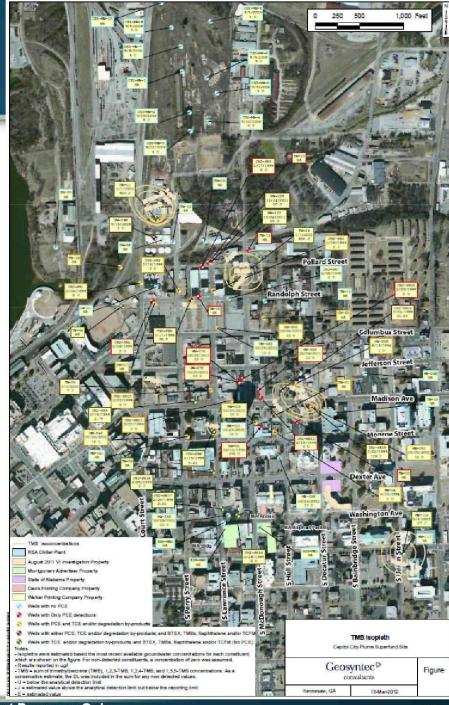

## TMB PLUMES AT THE SITE

- Generally co-located with BTEX plumes
- TMBs (C-9 fraction) indicative of gasoline release source areas