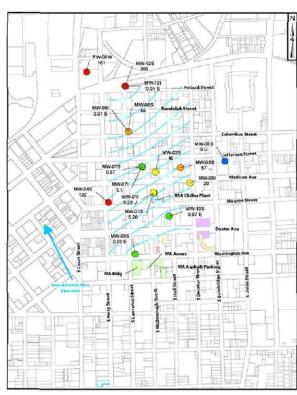

## PCE in Groundwater

#### Section B-B'

## Elevated PCE concentrations near RSA Chiller Plant