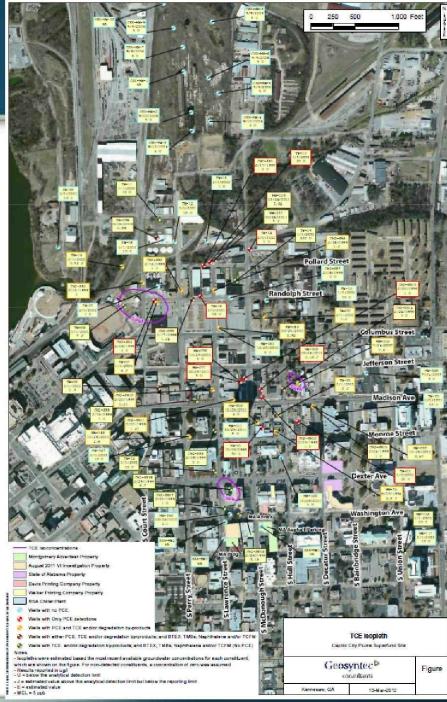

# TCE PLUMES AT THE SITE

- Multiple source areas
- Not co-located with PCE plumes