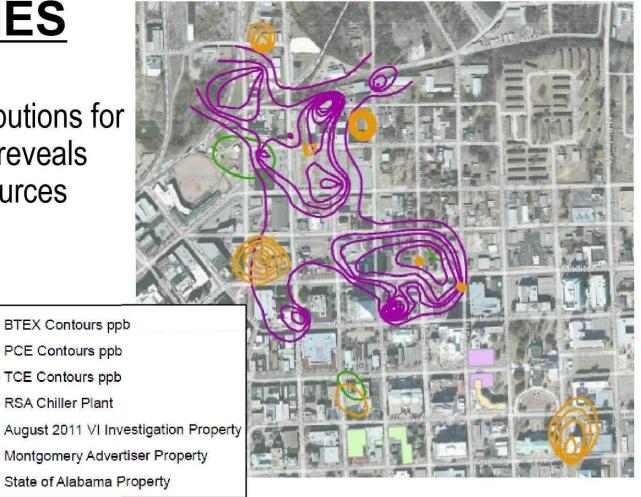

# **OVERVIEW OF PCE, BTEX, AND**

#### TCE PLUMES

 Comparison of distributions for multiple parameters reveals disparate inferred sources

RSA Chiller Plant