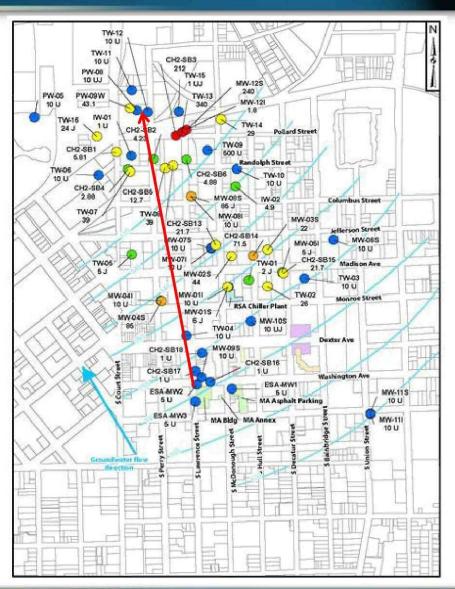

## Groundwater PCE Data

1993-1994

1999-2003

2007-2011

Concentration of PCE (ug/L)

Non-Detect (ND)

< 5 (MCL)</p>

> 5 - 50

> 50 - 100

> 100

PCE never detected south of

Monroe Street or east of Decatur Street

Exception: One estimated value of 0.03 ug/L at MW-9S (below calibration range and 4/27/2009)

## PCE in Groundwater

#### Section B-B'

#### ■ PCE :

- > Exceeds the MCL at several wells north of Monroe Street
- PCE never detected south of Monroe Street or east of Decatur Street