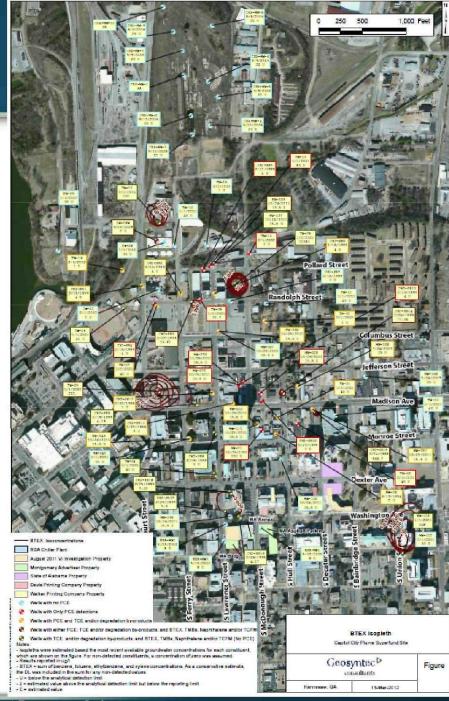

#### BTEX:

- ➤ Benzene, toluene and ethyl benzene exceed MCLs at several locations north of Monroe Street and at the intersection of South Union Street and Adams Avenue
- > Xylene concentrations are below the MCL
- ➢ BTEX concentrations are below the MCL south of Monroe Street and west of South Union Street

# BTEX PLUMES AT THE SITE

- Multiple source areas
- No discernible broad plume
- Not co-located with PCE plumes
- No recent data

# BENZENE PLUMES AT THE SITE

- Predominant BTEX constituent
- Multiple Source Areas
- Co-located with BTEX and TMB plumes