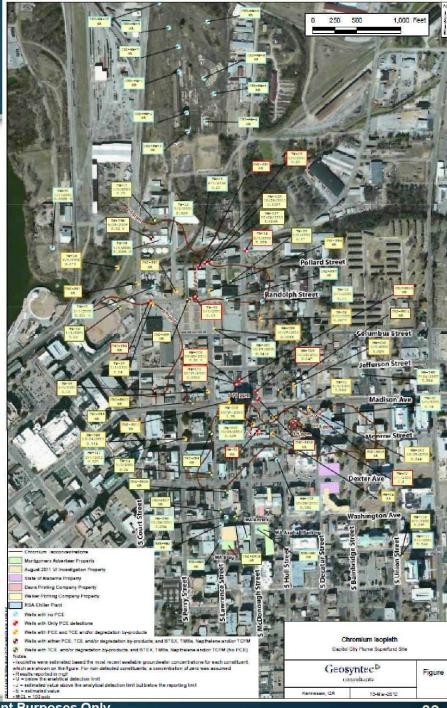

#### CHROMIUM AT THE SITE?

- Reported detections above the MCL at MW-1S and 1I
- Results throughout the Site are highly suspect due to high sample turbidity