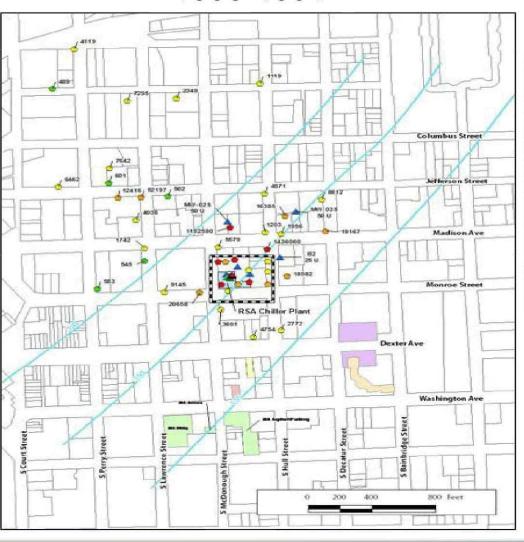

#### 1993-1994

## Elevated PCE concentrations near RSA Chiller Plant

## Soil Data