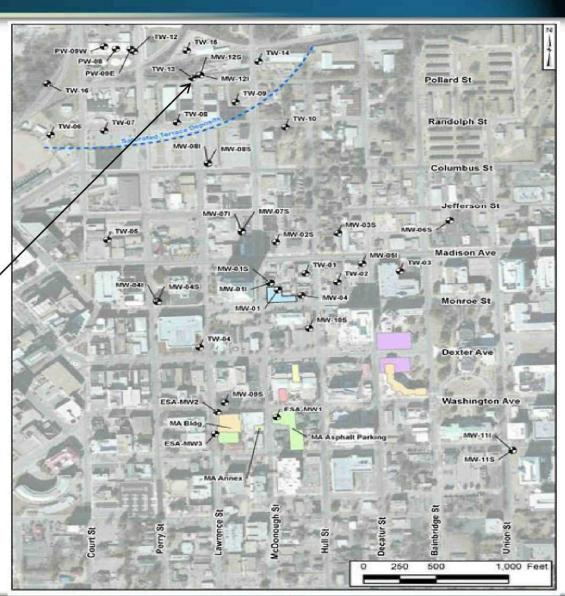

## Groundwater Sampling

#### USEPA Remedial Investigation

- MW-01S/I through MW-11S/I (March-April 2000)
- TW-1 through TW-13 (January 2001)
- TW-14 through TW-16 and MW-12I/S (February 2002)
- ➤ IW-01 and IW-02 industrial wells sampled during RI (February 2002)

#### July 2007 (J.M. Hall, on behalf of the City)

➤ Sampling at all shallow permanent wells used in RI (MW-1S through MW-12S), except MW-1S and MW-11S that are inaccessible; (note there was no MW-5S); as well as MW-5I and MW-7I

#### April-May 2009 by the USGS from 13 CCP Site

➤ Groundwater monitoring-groundwater samples were collected monitoring wells (MW-1S, 2S, 4S, 7S, 8S, 9S, 10S, 12S, 1I, 5I, 7I, 8I, and 12I)

#### May 2010 by EPA/USGS

➤ Groundwater monitoring groundwater samples were collected (MW-1S, 2S, 4S, 7S, 8S, 9S, 10S, 12S, 1I, 5I, 7I, 8I, and 12I)

#### October 2011 by EPA (Water Board Splits)

➤ Groundwater monitoring - groundwater samples were collected (MW-1S, 2S, 4S, 7S, 8S, 9S, 10S, 12S, 1I, 5I, 7I, 8I, and 12I)