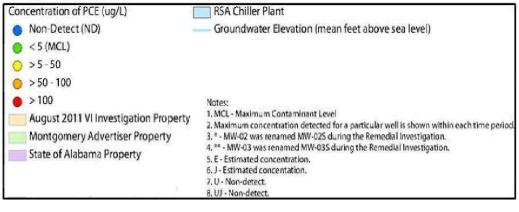

## Groundwater PCE Data

1993-1994

1999-2003

2007-2011

Concentration of PCE (ug/L)

Non-Detect (ND)

< 5 (MCL)</p>

> 5 - 50

> 50 - 100

> 100

PCE never detected south of

Monroe Street or east of Decatur Street

Exception: One estimated value of 0.03 ug/L at MW-9S (below calibration range and 4/27/2009)