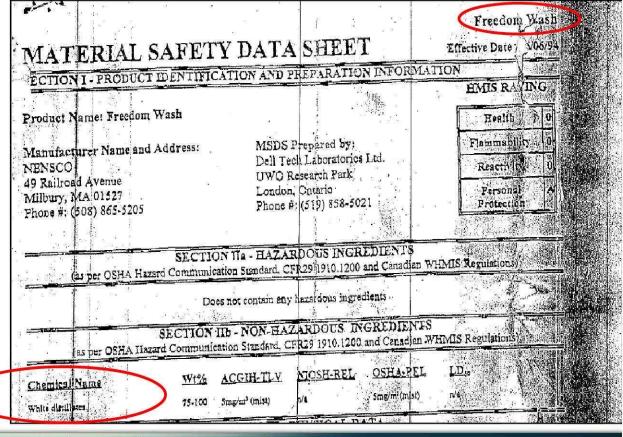

Could PCE have migrated in groundwater from Washington Avenue to Well 9W in a reasonable timeframe?
- 4. <u>Transported plume magnitude</u>: Could PCE have migrated from the properties to Well 9W in the observed concentration?
- 5. <u>Plume morphology</u>: Could the Site have arisen in its current configuration from one, monolithic source?
- 6. RSA Chiller Plant data: What does data indicate about likely Site source(s)?
- 7. <u>Source variability</u>: How consistent are source signatures?

## Plausibility Analysis LOE 1 (PCE Use)

- Extensive investigation: No documents or knowledge of PCE use, or PCE in any product used by The Advertiser Company or the State
- No evidence of PCE contamination in the area near 200
   Washington Avenue or 501 Washington
   Avenue and 501
   Dexter Avenue



#### Plausibility Analysis LOE 2 (Sewer Network)

- USGS 2011 report asserts that sewers in the area are the conduit for contamination
- Sanitary sewer network shows no cross-connections along Dexter Avenue, preventing flow from traveling from 200 Washington Avenue to RSA Chiller Plant
- Contamination could not have traveled from 200 or 501
   Washington Avenue through the sanitary sewer system to the area of the RSA Energy Plant



# Plausibility Analysis LOE 3 (Travel times)

- USGS calculated a 42-year travel time to Well 9W
   from 200 Washington Avenue
- Geosyntec estimate: 128-300 years
- Difference:
  - Refined Hydraulic Conductivity
  - Considered shallow wells in Eutaw formation only
  - USGS neglected PCE retardation factor of 7.89
  - Considered range of historical gradients
-