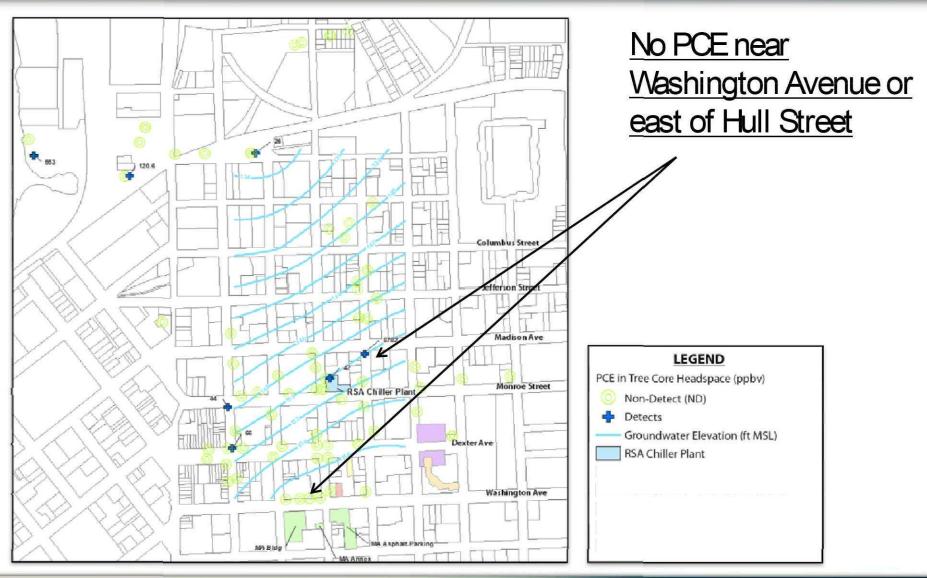

## Tree Core Data: 2008

## **Phytoforensics**

- Dr. Joel Burken retained
- Phytoforensics is a screening tool, for semi-quantitative data
- The depth to groundwater at the Site (30 to almost 60 feet) limits the potential for phytoforensics to mimic groundwater concentrations
  - No established correlation shown between groundwater and tree core data
- Quantitative results are variable including for tree-64
  - variability of more than an order of magnitude raises concern about the confidence of contaminant quantification, but not presence

## **Phytoforensics**

- The assertion made in the 2011 USGS Report that the Washington Avenue area is the probable source area was tied to the analysis of tree 64 and the hypothesis that: (i) the sewer system transported PCE and TCE, and (ii) then leaked the majority of the PCE and TCE in the Monroe Street area.
  - As presented, these hypotheses were not confirmed in the report provided, particularly: (i) no sewer system connection to the Monroe Street area, and (ii) lack of closely correlated patterns of PCE and TCE contamination
  - Tree coring does not support the hypothesis of a single source area for both TCE and PCE.
- Aerobic conditions, high redox potential in the groundwater, and the prevalence of electron acceptors (O<sub>2</sub> and NO<sub>3</sub><sup>-</sup>) indicate that TCE was not produced from PCE reductive dechlorination.
- Dendrochemistry analysis at the Site provides little insight to potential dating of release events at the Site
  - Insufficient number of samples outside the suspected plume area to adequately assess the presence of chloride in the broader area or relationship of sodium and chloride