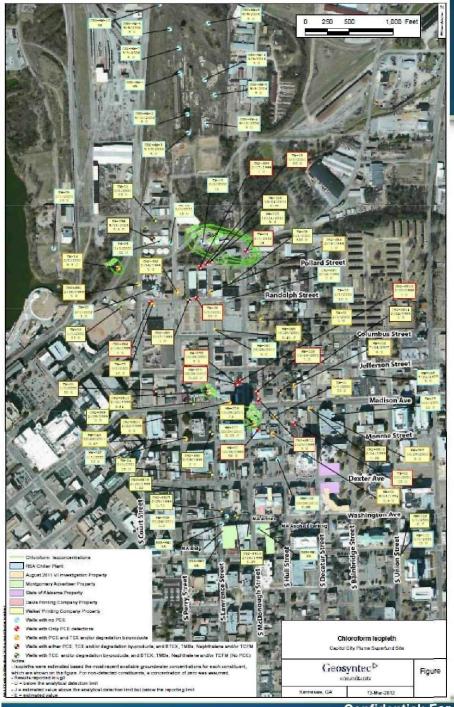

# CHLOROFORM AT THE SITE

- Localized detections
- Not co-located with PCE plumes
- Not co-located with other THMs, indicating a source other than drinking water or leaking sewers
- No detections above MCL Goal (MCLG) of 70 µg/L