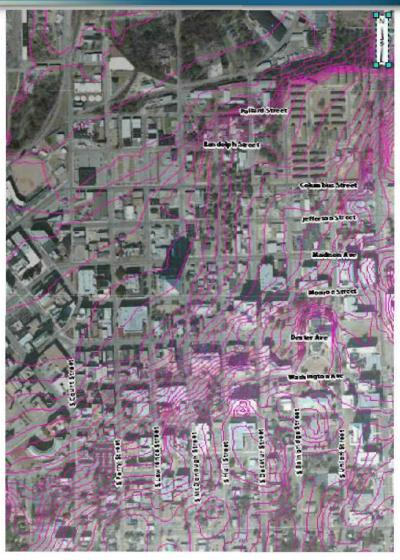

1995-2011)
- 260 tables and 175 figures reviewed
- > 99 tables/figures deemed relevant

#### Each relevant table/figure tracked

- Digitization step
- QC of digitization
- Import to RDBMS
- > QC of import

#### Chemical data paired with location information

- Survey coordinates if available
- GIS-based estimates from maps as needed
- Sampling depth/well construction data from reports

#### Post-upload data QC checks

Completeness, units, duplicate checks

### The Result: RDBMS/GIS

- Relational database: 300 sampling locations, 1,000 samples, 23,500 records
- GIS: compilation of spatial data (lines, polygons, photographs)
   that can be linked to RDMS
- GIS contains aerial photographs, roads, parcels, potential source areas, sewers, and analytical data



## GIS Features: Site Setting





Aerial

Area Topography

## Lithology/Stratigraphy

#### Reference materials

- Historical Papers
- ➤ Boring Logs from the Remedial Investigation (RI) Report

#### Terrace deposits (ancestral river channels)

- Medium-to very coarse-grained, poorly sorted, ferruginous, quartzose sand; sandy clay; and lenses of well-rounded gravel
- Quaternary period

#### Eutaw formation (marine sands and clay)

- Two water-bearing zones separated by a clay layer
- Fine-to medium-grained, well sorted, micaceous, fossiliferous, glauconitic sand
- Cretaceous period
- ➤ In Water-Bearing Zone #1, grain size fining with depth and decreasing hydraulic conductivity (K) with depth

#### **Ground Surface**

**Terrace Deposits** 

Eutaw Formation
Water-Bearing
Zone #1

Clay Layer of Eutaw

Eutaw Formation Water-Be