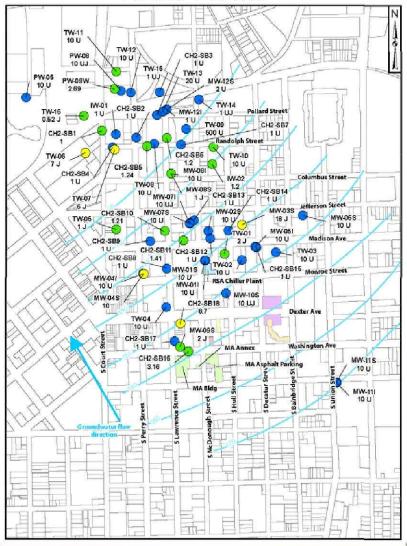

#### USEPA Remedial Investigation

- MW-01S/I through MW-11S/I (March-April 2000)
- TW-1 through TW-13 (January 2001)
- TW-14 through TW-16 and MW-12I/S (February 2002)
- ➤ IW-01 and IW-02 industrial wells sampled during RI (February 2002)

#### "CH2" prefix samples are from the 1999 CH2M Hill Sewer Study report

- CH2-SB1 through CH2-SB18
- "CSX" prefix samples are from the 2006 CSX groundwater monitoring
  - CSX-MW-2 through CSX-MW-9

## Groundwater PCE Data

1993-1994

1999-2003

2007-2011

Concentration of PCE (ug/L)

Non-Detect (ND)

< 5 (MCL)</p>

> 5 - 50