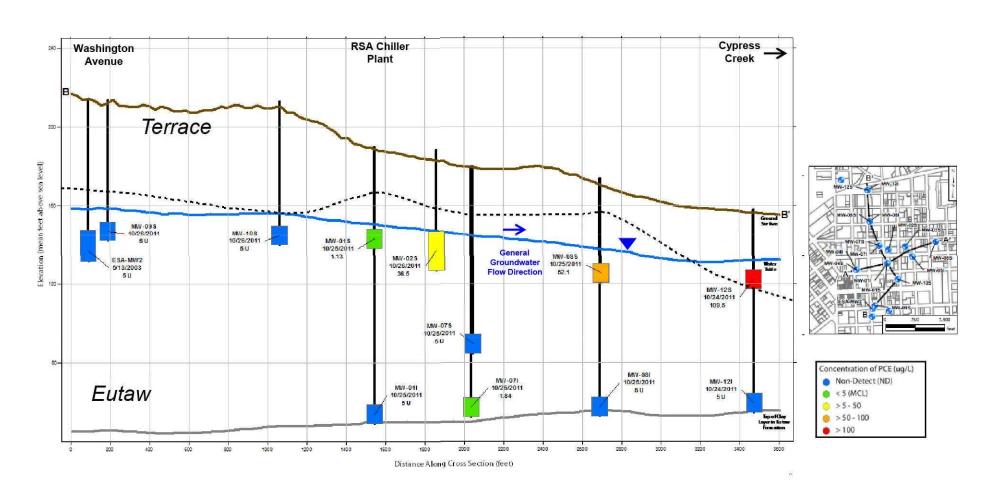

## Lithology/Stratigraphy

- Terrace deposits generally limited to vadose zone
- Saturated terrace deposits downgradient in study area near the Alabama River
- MW-12S is screened in a highly permeable gravel layer of the terrace deposits

#### Section B-B'

## Elevated PCE concentrations near RSA Chiller Plant