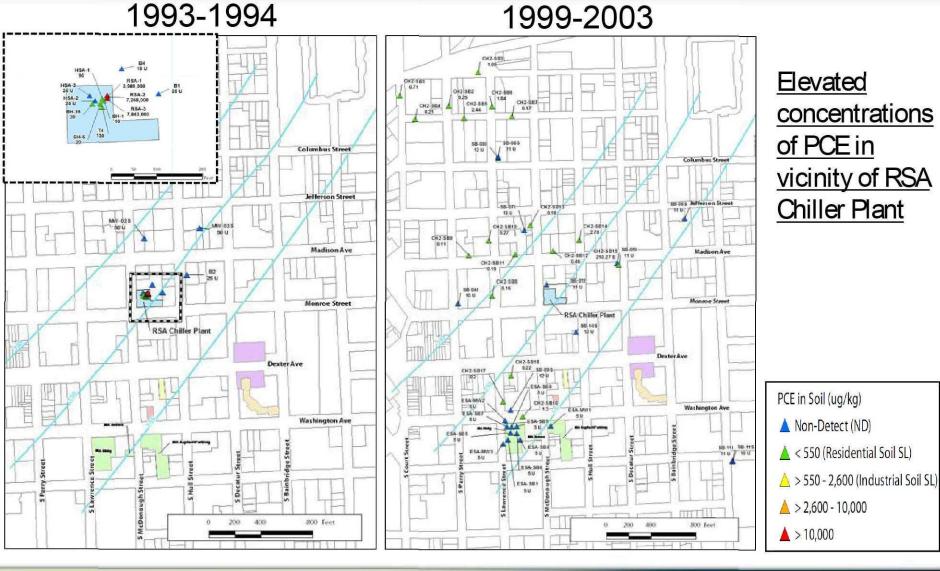

#### 1993-1994

## Elevated PCE concentrations near RSA Chiller Plant

## Soil Data