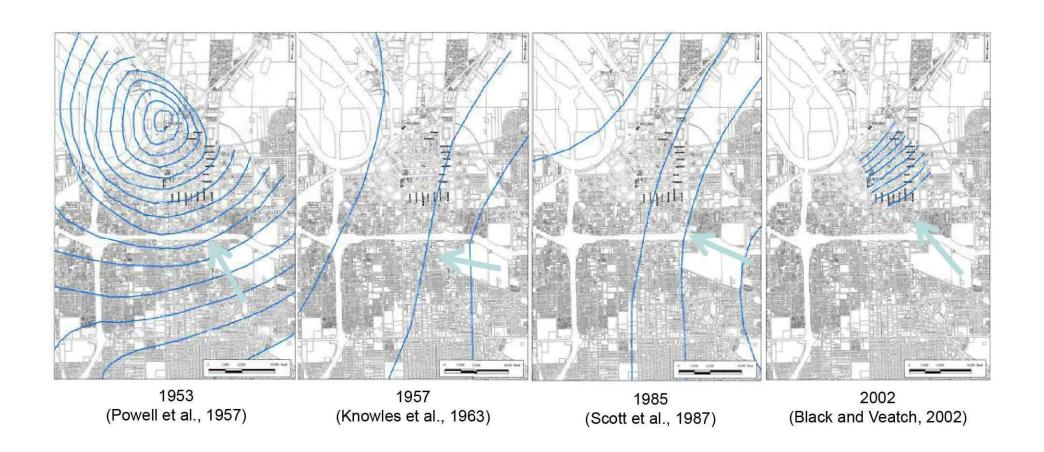

well-rounded gravel
- Quaternary period

#### Eutaw formation (marine sands and clay)

- Two water-bearing zones separated by a clay layer
- Fine-to medium-grained, well sorted, micaceous, fossiliferous, glauconitic sand
- Cretaceous period
- ➤ In Water-Bearing Zone #1, grain size fining with depth and decreasing hydraulic conductivity (K) with depth

#### **Ground Surface**

**Terrace Deposits** 

Eutaw Formation
Water-Bearing
Zone #1

Clay Layer of Eutaw

Eutaw Formation Water-Bearing Zone #2

## Lithology/Stratigraphy

- Terrace deposits generally limited to vadose zone
- Saturated terrace deposits downgradient in study area near the Alabama River
- MW-12S is screened in a highly permeable gravel layer of the terrace deposits



## Hydrogeology

## Groundwater flow direction over time



## Hydrogeology



## Data Types

- Groundwater data from the mid-1990s to now
- Soil data from the mid-1990s to 2003
- Soil Gas data in mid-1990s
- Tree core data in 2008
- Gore Air data in 2011

## Groundwater Sampling

#### ADEM Phase I Investigation

MW-1 sampled in October 1993 (abandoned prior to Phase II in November 1993)

#### ADEM Phase II Investigation

- MW-2S and MW-3S installed in late 1993 and sampled in December 1993, March 1994, and June 1994
- MW-04 installed in early 1994 and sampled in March 1994 and June 1994

#### USEPA Remedial Investigation

- MW-01S/I through MW-11S/I (March-April 2000)
- TW-1 through TW-13 (January 2001)
- TW-14 through TW-16 and MW-12I/S (February 2002)
- ➤ IW-01 and IW-02 industrial wells sampled during RI (February 2002)

#### "CH2" prefix sam