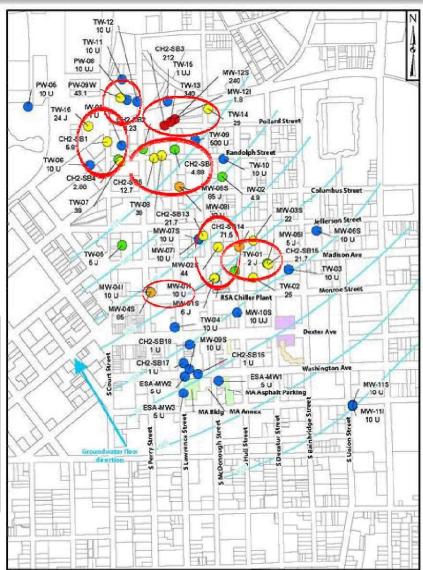

st observed sitewide concentration (607 μg/L, near RSA Chiller) used as hypothetical, continuous, single planar "source"
  - Hydraulic Conductivity for shallow zone was used (3.8E-03 cm/sec)
  - Gradient from recent sampling events was used (0.0117)
  - Calculated longitudinal dispersion from Xu and Eckstein (38.3 ft)
  - PCE retardation factor of 7.89 (calculated using measured Foc values)
  - Simulation time = 68 years
    - Corresponds to a hypothetical contaminant release date of 1940
- Observed concentrations in Well 9W (161 µg/L) are not plausible
- Higher, nearby concentrations (>100 μg/L) are not plausible





# Plausibility Analysis LOE 5 (Plume morphology)

- Many distinct "hot spots" of contamination, most of which are cross-gradient from one another
- Multiple source areas





# Plausibility Analysis LOE 6 (RSA Chiller Plant Data)



#### Plausibility Analysis LOE 7 (Plume Fingerprints)

 Variable fingerprints indicate multiple source areas





## Plausibility Analysis

# 200 Washington Avenue, 501 Washington Avenue, and 501 Dexter Avenue could not have been the PCE source for the following reasons:

- 1. No PCE used by Alabama or The Advertiser Company
- 2. Transport via sewers to RSA Chiller Plant is not possible
- 3. PCE could not have migrated from 200 Washington Avenue to Well 9W
- 4. Hypothetical source could not have caused higher concentrations observed at pumping well (9W) and nearby MW-12S
- 5. Plume morphology is too complex to be explained by a single, monolithic source
- 6. RSA Chiller Plant data in multiple media provide strong indication of loc