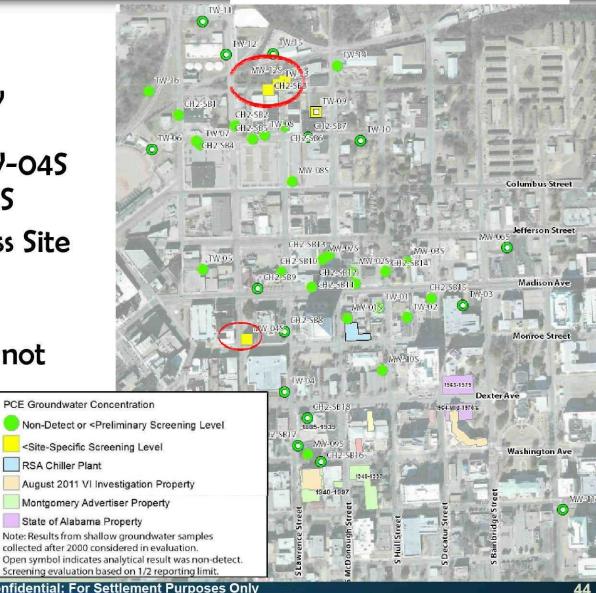

#### Groundwater Screening Evaluation Results

**Vapor Intrusion Screening Evaluation** 

PCE groundwater concentrations are below generic screening levels, except for area near MW-04S and area around MW-12S

 PCE concentrations across Site are below Site-specific screening levels

Current evaluation does not consider decreasing concentration trends