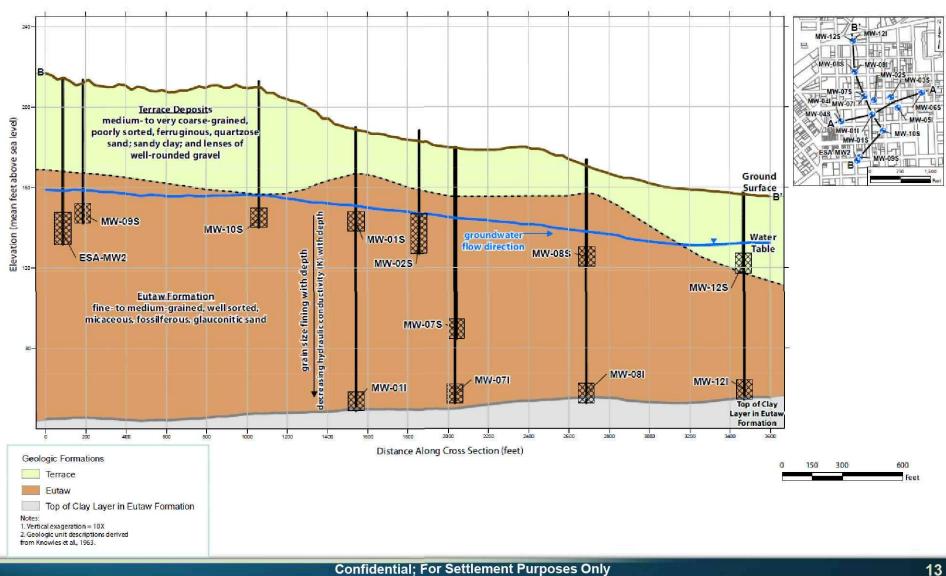

#### Terrace deposits (ancestral river channels)

- Medium-to very coarse-grained, poorly sorted, ferruginous, quartzose sand; sandy clay; and lenses of well-rounded gravel
- Quaternary period

#### Eutaw formation (marine sands and clay)

- Two water-bearing zones separated by a clay layer
- Fine-to medium-grained, well sorted, micaceous, fossiliferous, glauconitic sand
- Cretaceous period
- ➤ In Water-Bearing Zone #1, grain size fining with depth and decreasing hydraulic conductivity (K) with depth

#### **Ground Surface**

**Terrace Deposits** 

Eutaw Formation
Water-Bearing
Zone #1

Clay Layer of Eutaw

Eutaw Formation Water-Bearing Zone #2

## Lithology/Stratigraphy

- Terrace deposits generally limited to vadose zone
- Saturated terrace deposits downgradient in study area near the Alabama River
- MW-12S is screened in a highly permeable gravel layer of the terrace deposits