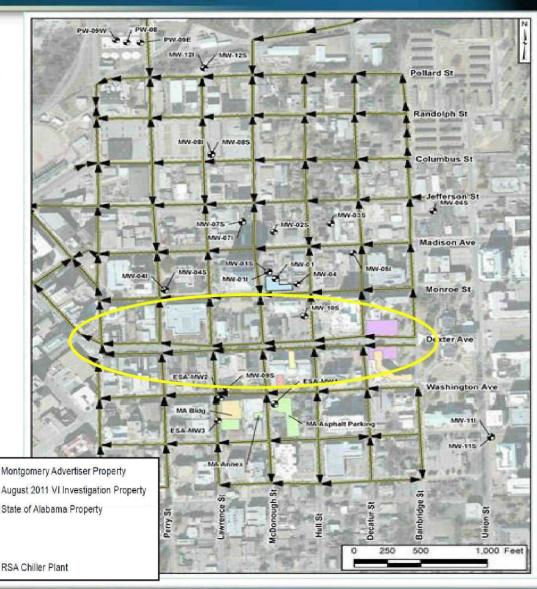

#### TCE PLUMES

 Comparison of distributions for multiple parameters reveals disparate inferred sources

RSA Chiller Plant