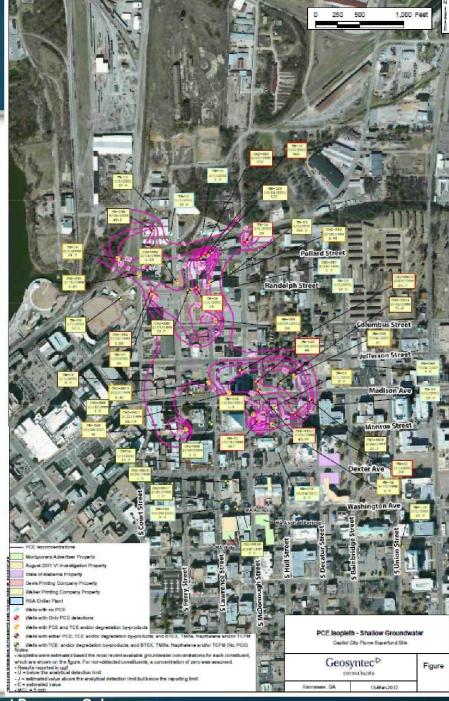

#### ■ PCE :

- > Exceeds the MCL at several wells north of Monroe Street
- PCE never detected south of Monroe Street or east of Decatur Street

# PCE PLUMES AT THE SITE

- Large plume area
- All concentrations at parts per billion levels
- Multiple source areas