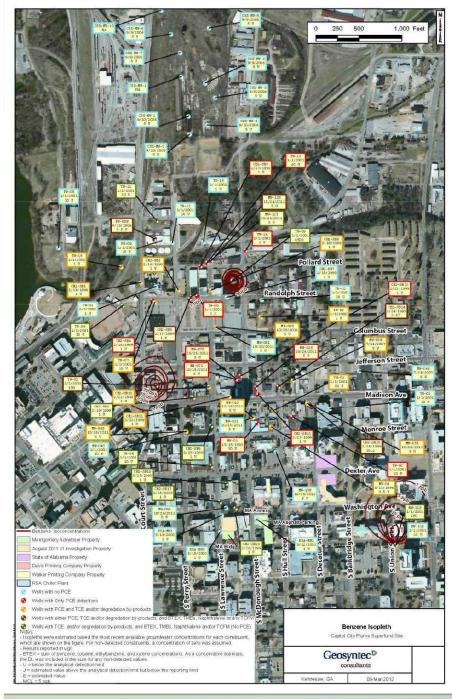

# BENZENE PLUMES AT THE SITE

- Predominant BTEX constituent
- Multiple Source Areas
- Co-located with BTEX and TMB plumes