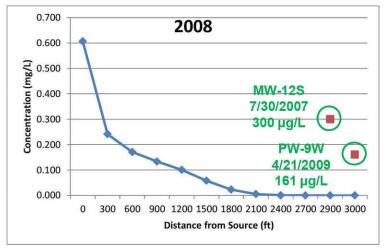

#### Production well MWWSB PW-9W

Sampled by MWWSB and others in 1991, 1992, 1997, 2000, 2001, 2002, 2003, 2004, 2005, 2006, 2008, 2009

#### April-May 2009 by the USGS from 13 CCP Site

➤ Groundwater monitoring-groundwater samples were collected monitoring wells (MW-1S, 2S, 4S, 7S, 8S, 9S, 10S, 12S, 1I, 5I, 7I, 8I, and 12I)