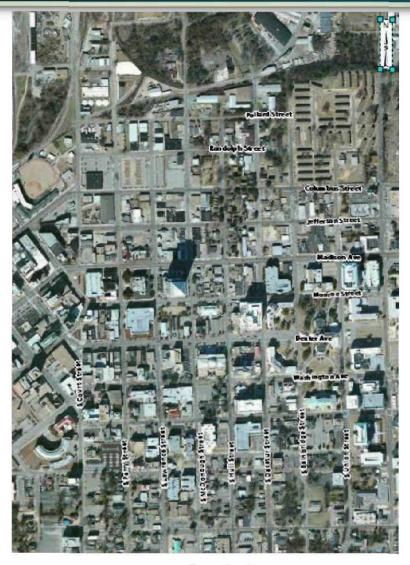

(1995-2011)
- 260 tables and 175 figures reviewed
- > 99 tables/figures deemed relevant

#### Each relevant table/figure tracked

- Digitization step
- QC of digitization
- Import to RDBMS
- > QC of import

#### Chemical data paired with location information

- Survey coordinates if available
- GIS-based estimates from maps as needed
- Sampling depth/well construction data from reports

#### Post-upload data QC checks

Completeness, units, duplicate checks

### The Result: RDBMS/GIS

- Relational database: 300 sampling locations, 1,000 samples, 23,500 records
- GIS: compilation of spatial data (lines, polygons, photographs)
   that can be linked to RDMS
- GIS contains aerial photographs, roads, parcels, potential source areas, sewers, and analytical data



## GIS Features: Site Setting





Aerial

Area Topography

## Lithology/Stratigraphy

#### Reference materials

- Historical Papers
- ➤ Boring Logs from the Remedial Investigation (RI) Report

#### Terrace deposits (ancestral river channels)

- Medium-to very coarse-grained, poorly sorted, ferruginous, quartzose sand; sandy clay; and lenses of well-rounded gravel
- Quaternary period

#### Eutaw formation (marine sands and clay)

- Two water-bearing zones separated by a clay layer
- Fine-to medium-grained, well sorted, micaceous, fossiliferous, glauconitic sand
- Cretaceous period
- ➤ In Water-Bearing Zone #1, grain size fining with depth and decreasing hydraulic conductivity (K) with depth

#### **Ground Surface**

**Terrace Deposits** 

Eutaw Formation
Water-Bearing
Zone #1

Clay Layer of Eutaw

Eutaw Formation Water-