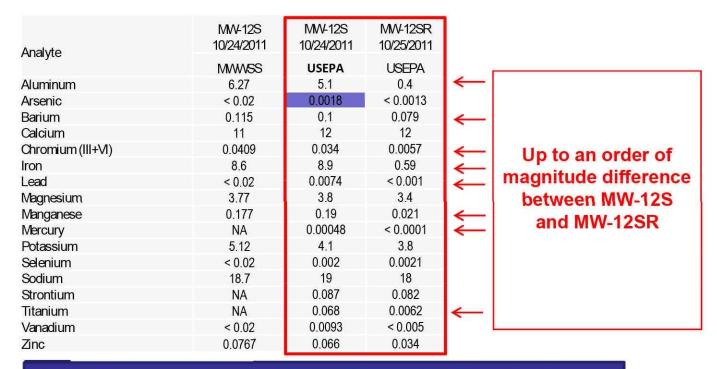

## Metals Data Quality Issues

- Metals results, especially chromium, are suspect because of high turbidity values and high anlytical variability
- October 24-27, 2011 Sampling Event: EPA and Water Board splits
- Metals had significant variability
  - ➤ RPDs up to 176%
  - ➤ Data outside acceptance criteria (i.e. RPD > 20%) for at least one metal at each well location
- Chromium results are highly questionable

## Metals Data Quality Issues

 Final turbidity measurements presented by SESD were not representative of final turbidity in samples (collected with a bailer at each monitoring well)

| Monitoring Well   | EPA Reported Turbidity<br>(NTU) | Turbidity measured in metals sample (NTU) |
|-------------------|---------------------------------|-------------------------------------------|
| MW-01S            | 1.16                            | 268                                       |
| MW-01I            | 1.24                            | 11.7                                      |
| MW-02S            | 8.31                            | >1000                                     |
| MW-04S            | 0.25                            | 42.6 / 46.3                               |
| MW-05I            | 0.57                            | 20.7                                      |
| MW-07S            | 1.24                            | 2.24                                      |
| MW-07I            | 0.1                             | 4.75                                      |
| MW-08S            | 0.48                            | 15                                        |
| MW-08I            | 1.72                            | 27                                        |
| MW-09S            | 1.32                            | 64.3                                      |
| MW-10S            | 0.54                            | 95.7                                      |
| MW-12S            | 4.71                            | 174                                       |
| MW-12S (Resample) | N/A                             | 12                                        |
| MW-12I            | 35.1                            | 12.5                                      |

Shading indicates Turbidity is greater than 10 NTU.

MW-12SR was collected at MW-12S the day after purging was conducted, due to the elevated turbidity observed at MW-12S.

Sample turbidity measurements as provided by ACESS.

## Metals Data Quality Issues

 Results from monitoring well 12S and 12SR (resample) indicate that elevated turbidity biases samples results high

Shading indicates an exceedance of respective USEPA screening level. (All results mg/L) NA = Not analyzed in sample collected by MWWSS