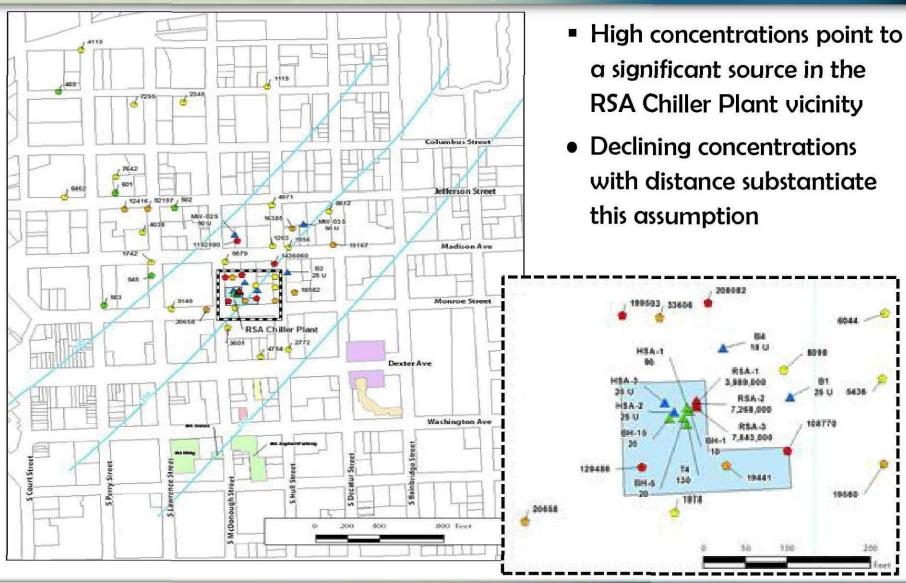

## Elevated PCE concentrations near RSA Chiller Plant

#### TCE PLUMES

 Comparison of distributions for multiple parameters reveals disparate inferred sources

RSA Chiller Plant