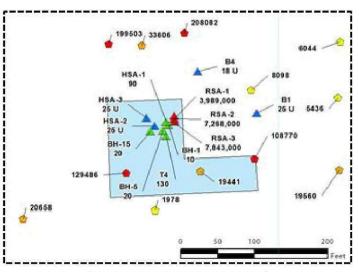

#### 1993-1994

## Elevated PCE concentrations near RSA Chiller Plant

## Soil Data