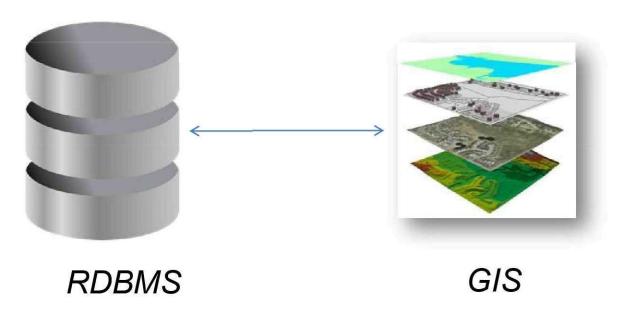

## Conceptual Site Model: Steps In Development

- Relational database (RDBMS)
- GIS features
- Lithology/stratigraphy
- CSM Overview

## Relational Database Building

### The Result: RDBMS/GIS

- Relational database: 300 sampling locations, 1,000 samples, 23,500 records
- GIS: compilation of spatial data (lines, polygons, photographs)
   that can be linked to RDMS
- GIS contains aerial photographs, roads, parcels, potential source areas, sewers, and analytical data