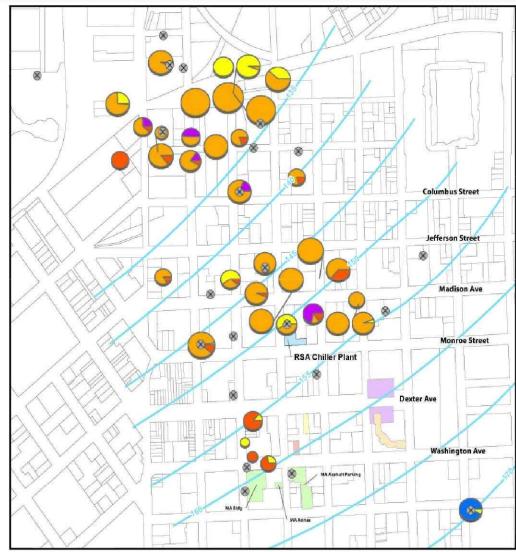

# **OVERVIEW OF PCE, BTEX, AND**

#### TCE PLUMES

 Comparison of distributions for multiple parameters reveals disparate inferred sources

RSA Chiller Plant