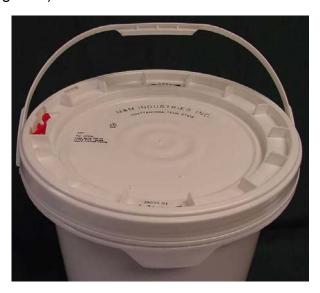

## Description:

The package consists of a plastic open head pail and a plastic continuously threaded pail lid with a lever (Figure 1).

Figure 1

The package is opened by holding a lever (Figure 2 red lever) on the pail lid while unscrewing the lid counterclockwise and lifting it off the open head pail. When the lid is closed the lever fits into a groove for one of the sawtooth ridges on the inside circumference of the pail neck (Figure 3) so that the pail cannot be unscrewed.