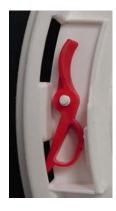

## Description:

The package consists of a plastic open head pail and a plastic continuously threaded pail lid with a lever (Figure 1).

Figure 1

The package is opened by holding a lever (Figure 2 red lever) on the pail lid while unscrewing the lid counterclockwise and lifting it off the open head pail. When the lid is closed the lever fits into a groove for one of the sawtooth ridges on the inside circumference of the pail neck (Figure 3) so that the pail cannot be unscrewed.

Figure 2 Figure 3

The manufacturer's instructions on the pail lid/cover are (Figure 4):

OPEN (with an arrow pointing counterclockwise)

CLOSE (with an arrow pointing clockwise and underneath the words) TO CLOSE