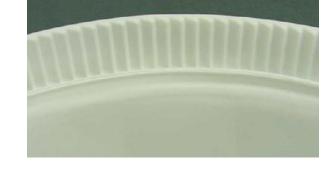

## Description:

The package consists of a plastic open head pail and a plastic continuously threaded pail lid with a lever (Figure 1).

Figure 1

The package is opened by holding a lever (Figure 2 red lever) on the pail lid while unscrewing the lid counterclockwise and lifting it off the open head pail. When the lid is closed the lever fits into a groove for one of the sawtooth ridges on the inside circumference of the pail neck (Figure 3) so that the pail cannot be unscrewed.

Figure 2 Figure 3

The manufacturer's instructions on the pail lid/cover are (Figure 4):

OPEN (with an arrow pointing counterclockwise)

CLOSE (with an arrow pointing clockwise and underneath the words) TO CLOSE