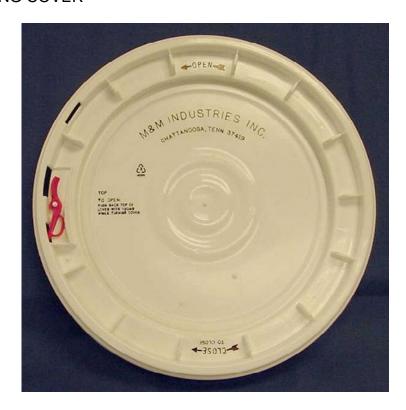

Figure 2 Figure 3

The manufacturer's instructions on the pail lid/cover are (Figure 4):

OPEN (with an arrow pointing counterclockwise)

CLOSE (with an arrow pointing clockwise and underneath the words) TO CLOSE

TOP (indicating the top of the red lever)

TO OPEN:
PUSH BACK TOP OF
LEVER WITH THUMB
WHILE TURNING COVER

Figure 4