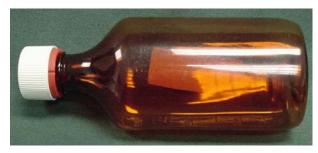

Manufacturer: M & M Industries Inc. Model: Child Mate ASTM Type: IO

Description:

This is a two piece plastic/plastic continuously threaded closure (Figure 1).

Figure 1

The package is opened by turning the closure clockwise until it stops, then pressing down on the closure so that a tab extends from the inner closure through a hole in the top of the outer closure (Figure 2 red dot) connecting the two pieces and simultaneously turning the closure counterclockwise until it opens.