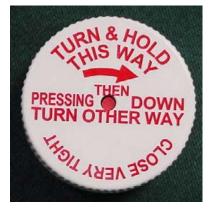

The manufacturer's instructions on the closure are (Figure 2):

TURN & HOLD THIS WAY (with an arrow pointing clockwise)

THEN PRESSING DOWN TURN OTHER WAY

CLOSE VERY TIGHT