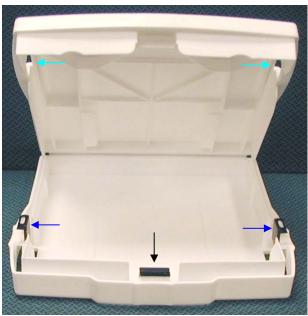

## Description:

This package consists of a one-piece plastic box with a lid permanently attached by a continuous plastic hinge on one side of the lid (Figures 1 and 2).

Figure 1 Figure 2

The package is opened by pressing a raised button on the center section on the front of the box below the lid (black arrow in Figure 1), lifting the lid slightly, then pressing two buttons on each side of the lid (two blue arrows in Figure 1), and the lid is lifted up. The center raised button section on the front of the package base has a lug (see black arrow in Figure 2) that fits into an indentation inside the front of the lid when the package is closed. The two buttons on each side of the package base each have a lug (see the dark blue arrows in Figure 2) that locks into a slot on each side of the lid when the package is closed (the light blue arrows in Figure 2).