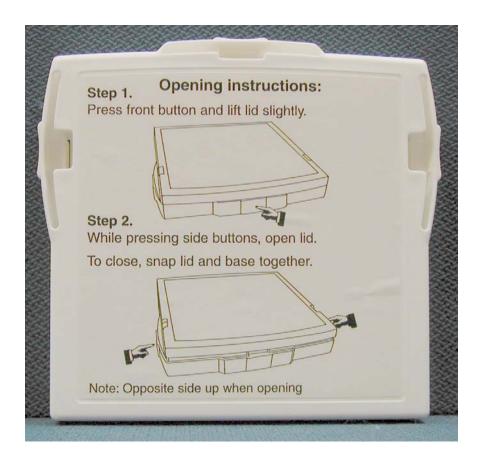

Figure 3

The manufacturer's instructions on the bottom of the package are (Figure 3):

## Opening instructions:

## Step 1.

Press front button and lift lid slightly.

(There is a picture of a hand pointing to the center button)

## Step 2.

While pressing side buttons, open lid.

To close, snap lid and base together.

(There is a picture of 2 hands pointing to the buttons on both sides of the package)

Note: Opposite side up when opening