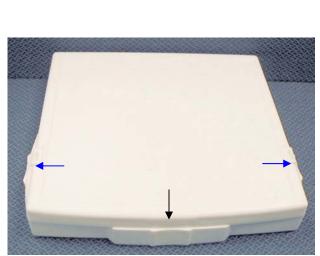

## Description:

This package consists of a one-piece plastic box with a lid permanently attached by a continuous plastic hinge on one side of the lid (Figures 1 and 2).

Figure 1 Figure 2

The package is opened by pressing a raised button on the center section on the front of the box below the lid (black arrow in Figure 1), lifting the lid slightly, then pressing two buttons on each side of the lid (two blue arrows in Figure 1), and the lid is lifted up. The center raised button section on the front of the package base has a lug (see black arrow in Figure 2) that fits into an indentation inside the front of the lid when the package is closed. The two buttons on each side of the package base each have a lug (see the dark blue arrows in Figure 2) that locks into a slot on each side of the lid when the package is closed (the light blue arrows in Figure 2).