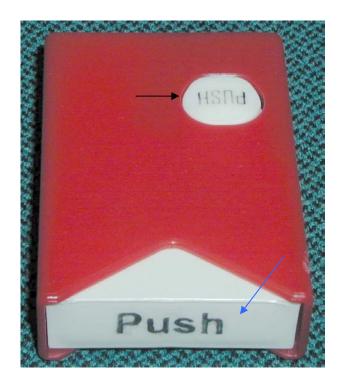

## Description:

This package consists of two pieces, an outer plastic shell and a permanently attached inner plastic dispensing slider (Figure 1A). The inner slider tray has a rectangular dispensing compartment that holds one tablet when opened (Figure 1B).

Figure 1A

Figure 1B

The package is opened by pushing the button on the top of the package (black arrow, Figure 1A), while simultaneously pushing the slider tray in (blue arrow Figure 1A) to reveal the dispenser compartment (Figure 1B). The slider tray is spring loaded and will return to the closed position when the slider tray is no longer pressed. (Note the tray is fixed in the open position in Figure 1B for illustrative purposes).