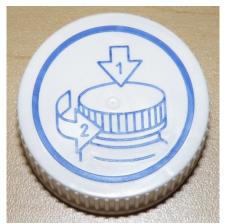

Manufacturer:Gerresheimer Boleslawiec S.A.Model:NG 38C (closure)ASTM Type:IA

Description:

This is a two-piece plastic/plastic continuously-threaded closure with a 38 mm finish and foil liner (Figure 1). The closure is opened by pushing down on the closure and simultaneously turning it counter clockwise.

Figure 1

The manufacturer's instructions for this closure are highlighted in Figure 2.

Figure 2

This is a pictorial overcap. There is a picture of a closure with an arrow labeled 1 pointing down on the closure and an arrow labeled 2 on the side of the closure in the picture pointing counterclockwise.