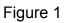

Manufacturer: Drug Plastics & Glass Co., Inc. Model: SecuRx ASTM Type: IA

Description:

This is a two piece plastic/plastic continuously threaded closure (Figure 1). The closure is opened by pushing down on the closure and simultaneously turning it counterclockwise. There are two different sets of manufacturer's instructions for this closure (Figure 2).

One set of the manufacturer's instructions on the closure are (Figure 3):

Figure 3

(This is a pictorial overcap. There is a picture of a closure with an arrow labeled 1 pointing down on the closure and an arrow labeled 2 on the side of the closure in the picture pointing counterclockwise.)

Another example of the instructions for this closure are shown in Figure 4:

Figure 4

(counterclockwise arrow) TO OPEN

CLOSE TIGHTLY

PUSH DOWN AND TURN (counterclockwise arrow)