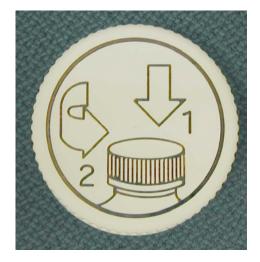

One set of the manufacturer's instructions on the closure are (Figure 3):

Figure 3

(This is a pictorial overcap. There is a picture of a closure with an arrow labeled 1 pointing down on the closure and an arrow labeled 2 on the side of the closure in the picture pointing counterclockwise.)