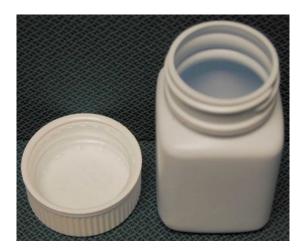

Manufacturer: Drug Plastics & Glass Co., Inc. Model: SecuRx ASTM Type: IA

Description:

This is a two piece plastic/plastic continuously threaded closure (Figure 1). The closure is opened by pushing down on the closure and simultaneously turning it counterclockwise. There are two different sets of manufacturer's instructions for this closure (Figure 2).