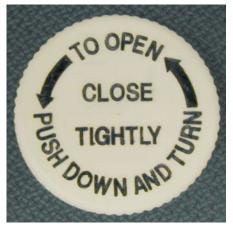

Another example of the instructions for this closure are shown in Figure 4:

Figure 4

(counterclockwise arrow) TO OPEN

CLOSE TIGHTLY

PUSH DOWN AND TURN (counterclockwise arrow)