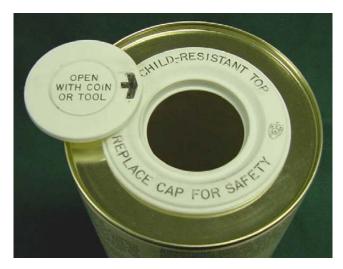

The plastic friction fit plug snaps into a plastic rim, which is fitted into the metal top end of the container. The package is opened by using a coin or tool to pry the plug out of the top of the container (Figure 2).

The manufacturer's instructions on the closure/cap are (Figures 1 and 2):

CHILD-RESISTANT TOP

OPEN WITH COIN OR TOOL (arrow pointing to the right)

REPLACE CAP FOR SAFETY