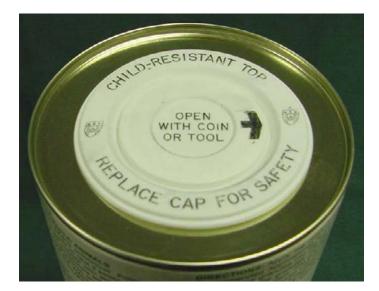

Manufacturer: Cin-Made Corporation (container) CMI (closure) Model: Tec Loc ASTM Type: IIIG

Description:

This package consists of a fiberboard container, two metal ends, and a plastic friction fit plug (metal rim, two white concentric circles in Figure 1).

The manufacturer's instructions on the closure/cap are (Figures 1 and 2):

CHILD-RESISTANT TOP

OPEN WITH COIN OR TOOL (arrow pointing to the right)

REPLACE CAP FOR SAFETY