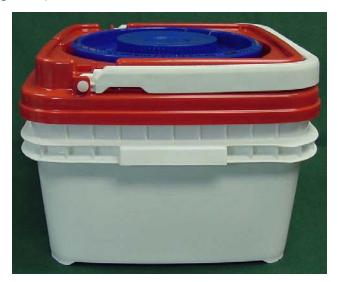

## Description:

The package consists of a square plastic open head pail and a square plastic pail lid with a one piece plastic continuously threaded closure ( white pail, red pail lid, and blue circular closure in Figure 1).

Figure 1

The open head pail and pail lid fit together. Access to the pail is through the one piece blue plastic continuously threaded closure (Figure 2). The closure has two tabs 180° apart near its edges (Figure 2 and 3) and a raised circular area in the center of the blue circular closure (Figure 2). The package is opened by turning the closure counterclockwise until it stops, then lifting the closure/lid and continuing to turn it counterclockwise until it comes off.