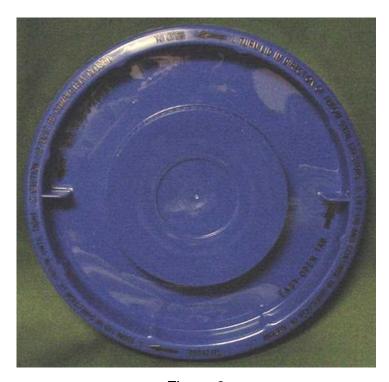

Figure 2

Figure 3

The manufacturer's instructions on the blue circular closure are (Figure 3) (Note the blue circular closure is referred to in the manufacturer's instructions as the lid.):

TO OPEN: (arrow pointing counterclockwise)

- 1. TURN LID IN DIRECTION OF ARROW UNTIL LID STOPS.
- 2. LIFT LID AND CONTINUE IN DIRECTION OF ARROW.

TO CLOSE: (arrow pointing clockwise)

- 1. TURN LID IN DIRECTION OF ARROW UNTIL TIGHT.
- 2. CAUTION: LID MUST BE COMPLETELY CLOSED.

(There are two tabs 180° apart that are each labeled with a counterclockwise arrow and the words "EASY-OPEN TAB")