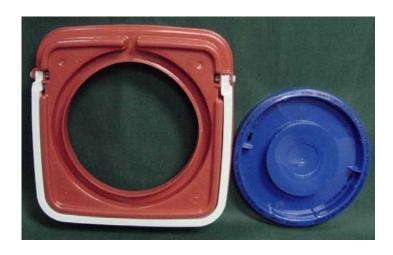

Figure 1

The open head pail and pail lid fit together. Access to the pail is through the one piece blue plastic continuously threaded closure (Figure 2). The closure has two tabs 180° apart near its edges (Figure 2 and 3) and a raised circular area in the center of the blue circular closure (Figure 2). The package is opened by turning the closure counterclockwise until it stops, then lifting the closure/lid and continuing to turn it counterclockwise until it comes off.

Figure 2

Figure 3

The manufacturer's instructions on the blue circular closure are (Figure 3) (Note the blue circular closure is referred to in the manufacturer's instructions as the lid.):

TO OPEN: (arrow pointing counterclockwise)