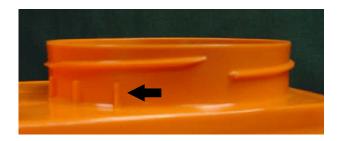

Figure 1

The rectangular container and rectangular lid fit together. Access to the package is through the one piece plastic blue circular continuously threaded closure (Figure 1). The package is opened by turning the blue circular closure counterclockwise until it stops, then lifting the closure and continuing to turn it counterclockwise until it comes off. The blue circular closure cannot be removed unless it is lifted up because there is a lug inside the blue circular closure (see arrow in Figure 2), which connects with the vertical line on the neck finish of the orange rectangular lid (see arrow in Figure 3), and prevents the blue circular closure from continuing to turn counterclockwise.

Figure 2

Figure 3

The manufacturer's instructions on the blue circular closure are (Figure 4) (Note the blue circular closure is referred to in the manufacturer's instructions as the lid.):

TO OPEN: (arrows pointing counterclockwise)