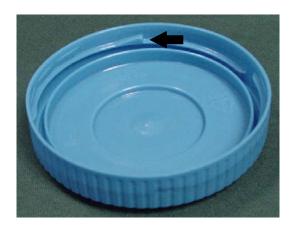

Figure 1

The rectangular container and rectangular lid fit together. Access to the package is through the one piece plastic blue circular continuously threaded closure (Figure 1). The package is opened by turning the blue circular closure counterclockwise until it stops, then lifting the closure and continuing to turn it counterclockwise until it comes off. The blue circular closure cannot be removed unless it is lifted up because there is a lug inside the blue circular closure (see arrow in Figure 2), which connects with the vertical line on the neck finish of the orange rectangular lid (see arrow in Figure 3), and prevents the blue circular closure from continuing to turn counterclockwise.

Figure 2

Figure 3

The manufacturer's instructions on the blue circular closure are (Figure 4) (Note the blue circular closure is referred to in the manufacturer's instructions as the lid.):

TO OPEN: (arrows pointing counterclockwise)