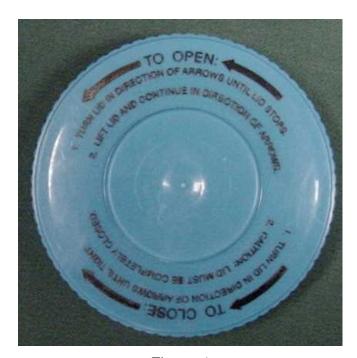

Figure 2

Figure 3

The manufacturer's instructions on the blue circular closure are (Figure 4) (Note the blue circular closure is referred to in the manufacturer's instructions as the lid.):

TO OPEN: (arrows pointing counterclockwise)

- 1. TURN LID IN DIRECTION OF ARROWS UNTIL LID STOPS.
- 2. LIFT LID AND CONTINUE IN DIRECTION OF ARROWS.

TO CLOSE: (arrows pointing clockwise)

- 1. TURN LID IN DIRECTION OF ARROWS UNTIL TIGHT.
- 2. CAUTION: LID MUST BE COMPLETELY CLOSED.

Figure 4