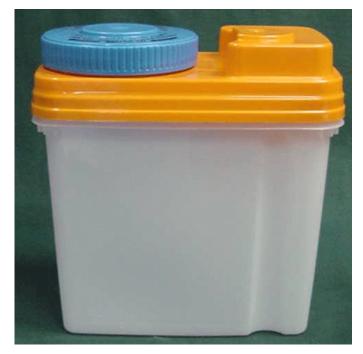

## Description:

The package consists of a rectangular container and rectangular lid with a one piece plastic continuously threaded closure (clear rectangular container, orange lid, and blue circular closure in Figure 1).

Figure 1

The rectangular container and rectangular lid fit together. Access to the package is through the one piece plastic blue circular continuously threaded closure (Figure 1). The package is opened by turning the blue circular closure counterclockwise until it stops, then lifting the closure and continuing to turn it counterclockwise until it comes off. The blue circular closure cannot be removed unless it is lifted up because there is a lug inside the blue circular closure (see arrow in Figure 2), which connects with the vertical line on the neck finish of the orange rectangular lid (see arrow in Figure 3), and prevents the blue circular closure from continuing to turn counterclockwise.