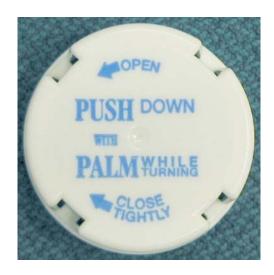

Figure 2A Figure 2B

The manufacturer's instructions on the closure are below (Figure 3):

Figure 3

(Counterclockwise arrow) OPEN

**PUSH DOWN** 

WITH

PALM WHILE TURNING

(Clockwise arrow) CLOSE TIGHTLY