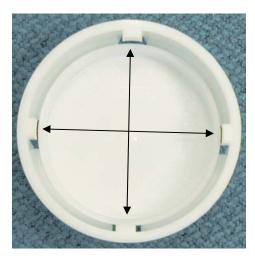

## Description:

This is a one-piece plastic lug-bayonet closure (Figure 1). The closure is opened by pushing down on the closure and simultaneously turning it counterclockwise.

Figure 1

The interior of the closure has 4 lugs (shown with arrows in Figure 2A) which are 90° apart. The 4 lugs fit into the four "L" shaped bayonets on the container neck (Figure 2B) to keep the package closed. (Note: the number of lugs and bayonets varies with package size)

Figure 2A Figure 2B

The manufacturer's instructions on the closure are below (Figure 3):

Figure 3

(Counterclockwise arrow) OPEN

**PUSH DOWN** 

WITH

PALM WHILE TURNING

(Clockwise arrow) CLOSE TIGHTLY