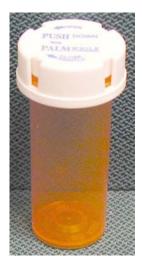

## Description:

This is a one-piece plastic lug-bayonet closure (Figure 1). The closure is opened by pushing down on the closure and simultaneously turning it counterclockwise.

Figure 1

The interior of the closure has 4 lugs (shown with arrows in Figure 2A) which are 90° apart. The 4 lugs fit into the four "L" shaped bayonets on the container neck (Figure 2B) to keep the package closed. (Note: the number of lugs and bayonets varies with package size)