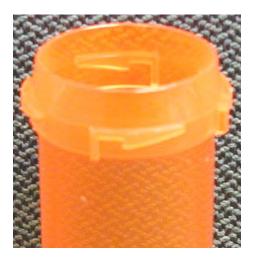

## Description:

This is a one-piece plastic lug-bayonet closure (Figure 1). The closure is opened by pushing down on the closure and simultaneously turning it counterclockwise.

Figure 1

The interior of the closure has 4 lugs (shown with arrows in Figure 2A) which are 90° apart. The 4 lugs fit into the four "L" shaped bayonets on the container neck (Figure 2B) to keep the package closed. (Note: the number of lugs and bayonets varies with package size)

Figure 2A Figure 2B

The manufacturer's instructions on the closure are below (Figure 3):

Figure 3

(Counterclockwise arrow) OPEN

**PUSH DOWN** 

WITH

PALM WHILE TURNING

(Clockwise arrow) CLOSE TIGHTLY