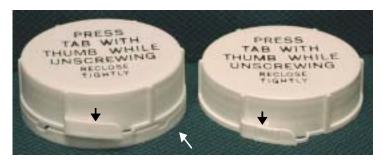

Manufacturer: Berry Plastics Corporation

Model: DOT Series DCR & DOT Series DCR-TI

ASTM Type: IB

Description:

This is a one piece plastic continuously threaded closure (Figure 1).

Figure 1

The closure is opened by squeezing a tab on the side of the closure and simultaneously turning it counterclockwise. The tab on the side of the closure (see black arrow pointing to the tab in Figure 1) locks into a bayonet on the bottle neck finish to keep the package closed. The DOT Series DCR and DCR-TI are made from a chemical and impact resistant copolymer resin. The DOT Series DCR-TI is the same as the DOT Series DCR closure except that it also has a tamper indicating band (see white arrow pointing to DOT Series DCR-TI tamper evident band in Figure 1).