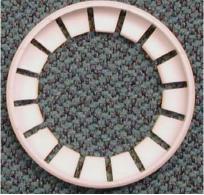

Manufacturer: Berry Plastics Corporation Model: CR-I/TE-III ASTM Type: IA

Description:

This is a two-piece plastic/plastic continuously-threaded closure (Figure 1A). The closure is opened by pushing down on the closure and simultaneously turning it counter-clockwise. The closure also offers tamper evidence through a breakaway drop ring on the closure (see arrow for breakaway drop ring with closure on the right in Figure 1A). The breakaway drop ring has been removed from the closure on the left in Figure 1A and can be seen in Figure 1B.