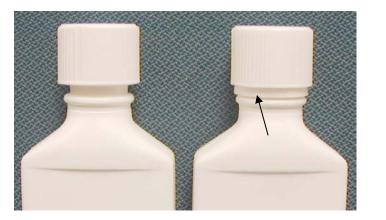

Manufacturer: Berry Plastics Corporation Model: CR-I/TE-III ASTM Type: IA

Description:

This is a two-piece plastic/plastic continuously-threaded closure (Figure 1A). The closure is opened by pushing down on the closure and simultaneously turning it counter-clockwise. The closure also offers tamper evidence through a breakaway drop ring on the closure (see arrow for breakaway drop ring with closure on the right in Figure 1A). The breakaway drop ring has been removed from the closure on the left in Figure 1A and can be seen in Figure 1B.