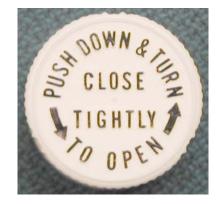

The manufacturer's instructions on the closure are below (Figure 2):

(counterclockwise arrow) PUSH DOWN & TURN CLOSE TIGHTLY TO OPEN (counterclockwise arrow)