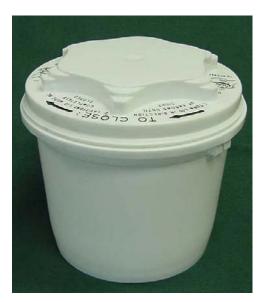

Manufacturer: Berry Plastics Corporation Model: T05SCR(B) & L05SCR ASTM Type: IL

Description:

The package consists of a plastic open head pail and a plastic continuously threaded pail lid with a six pointed raised knob in the center (Figure 1) for turning the lid.