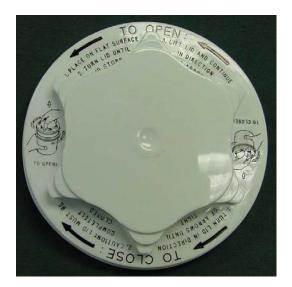

The package is opened by holding the six pointed raised knob on the pail lid while unscrewing the lid counterclockwise until it stops, then lifting the lid and continuing to turn it counterclockwise until it comes off the open head pail (Figure 2).

The manufacturer's instructions on the pail lid are (Figure 2):

TO OPEN: (arrows pointing counterclockwise)

- 1. PLACE ON FLAT SURFACE
- 2. TURN LID UNTIL LID STOPS
- 3. LIFT LID AND CONTINUE IN DIRECTION OF ARROWS

(picture of lid being turned counterclockwise while being lifted and under the picture are the words "TO OPEN:")

TO CLOSE: (arrows pointing clockwise)

- 1. TURN LID IN DIRECTION OF ARROWS UNTIL TIGHT
- 2. CAUTION: LID MUST BE COMPLETELY CLOSED

(picture of lid being turned clockwise while being pushed down and under the picture are the words "TO CLOSE:")