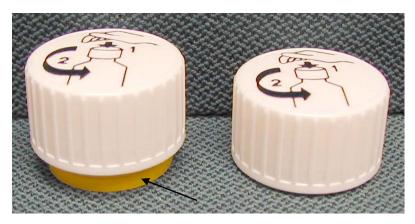

## Description:

This is a two-piece plastic/plastic continuously-threaded closure (Figure 1). The closure is opened by pushing down on the closure and simultaneously turning it counterclockwise. The closure also offers tamper evidence through a breakaway drop ring on the closure. (See arrow for breakaway drop ring with closure on the left in Figure 1). The yellow breakaway drop ring has been removed from the closure on the right in Figure 1.

Figure 1

The manufacturer's instructions on the closure are below (Figure 2):

Figure 2

This is a pictorial overcap. There is a picture of a bottle and closure with a hand above the closure. Below the hand is an arrow pointing downwards (marked 1) and a second arrow pointing counterclockwise (marked 2.)