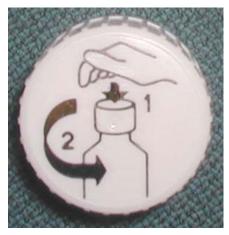

Figure 1

The manufacturer's instructions on the closure are below (Figure 2):

Figure 2

This is a pictorial overcap. There is a picture of a bottle and closure with a hand above the closure. Below the hand is an arrow pointing downwards (marked 1) and a second arrow pointing counterclockwise (marked 2.)