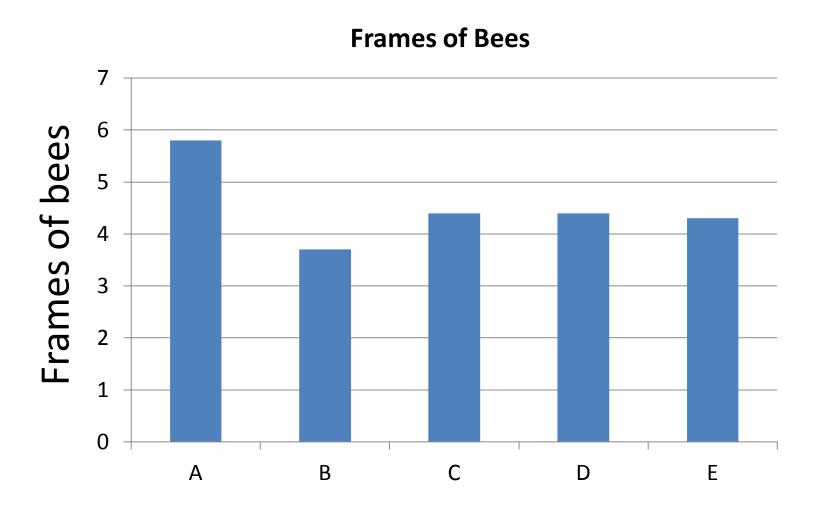

#### Five Commercial Operations in Almonds. Feb 27 2013

Honey bee colony strength is worst this year than the past 6 years Good flight weather may prevent pollination failure in almonds