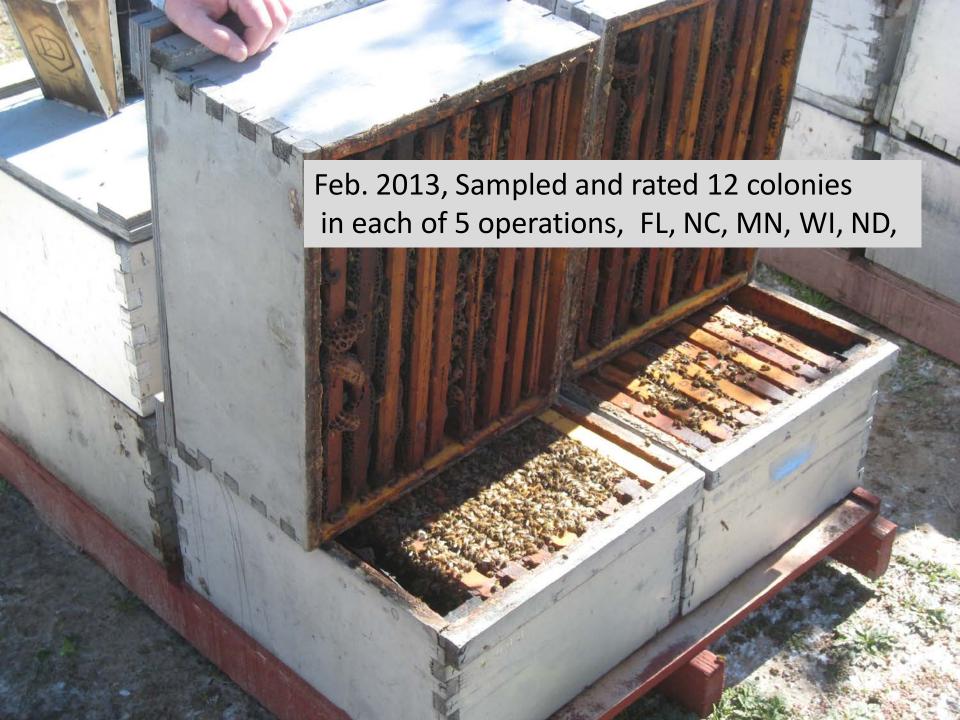

#### Five Commercial Operations in Almonds. Feb 27 2013

Honey bee colony strength is worst this year than the past 6 years Good flight weather may prevent pollination failure in almonds