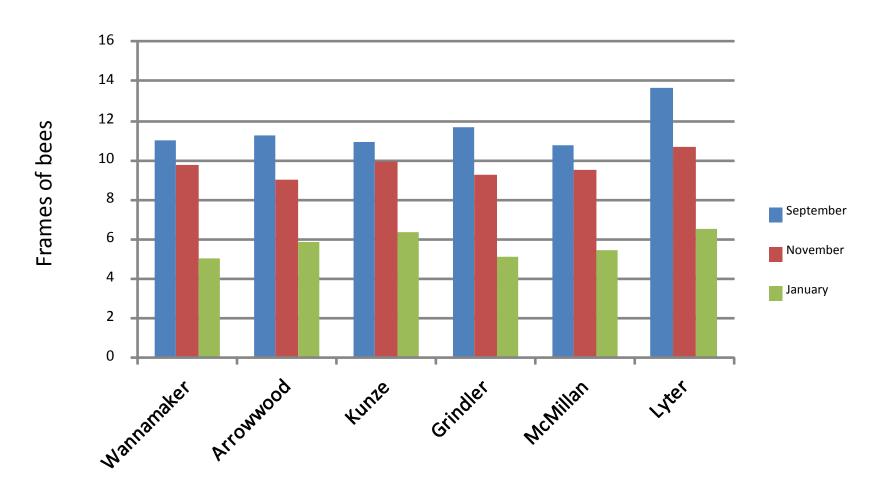

ation of Bee Exposure to pesticide inside and outside of the hive





## **Presentation Outline**

Mitigation inside the hive

**Corn dust BMP (PMRA)** 

Historic colony strength in almonds

Areawide program and bees in diverse and less diverse areas (ND)

Current status of bee colonies in CA almonds this year









# **Background Events**





# Best Management Practices



It just might be too windy to plant today...

## **Best Management Practices**

Use this







# **Protect Pollinators**





## The Bee Informed Platform

Be included, Be involved, Bee informed

www.beeinformed.org













#### **Pollen Collection in 6 North Dakota Apiaries**



## Chlorpyrifos in Collected Pollen (ppb) in North Dakota





#### North Dakota Apiaries 2011



#### North Dakota Apiaries 2012



Surveyed 8-10 commercial operations, 20 hives/beekeeper, in Nov. and Jan. in advance of almond bloom over three years





#### Commercial Beekeeper Survey 2009



#### Commercial Beekeeper Survey 2010





### Florida, Apr. 07

## Georgia Mar. 07









#### Five Commercial Operations in Almonds. Feb 27 2013





























Honey bee colony strength is worst this year than the past 6 years Good flight weather may prevent pollination failure in almonds