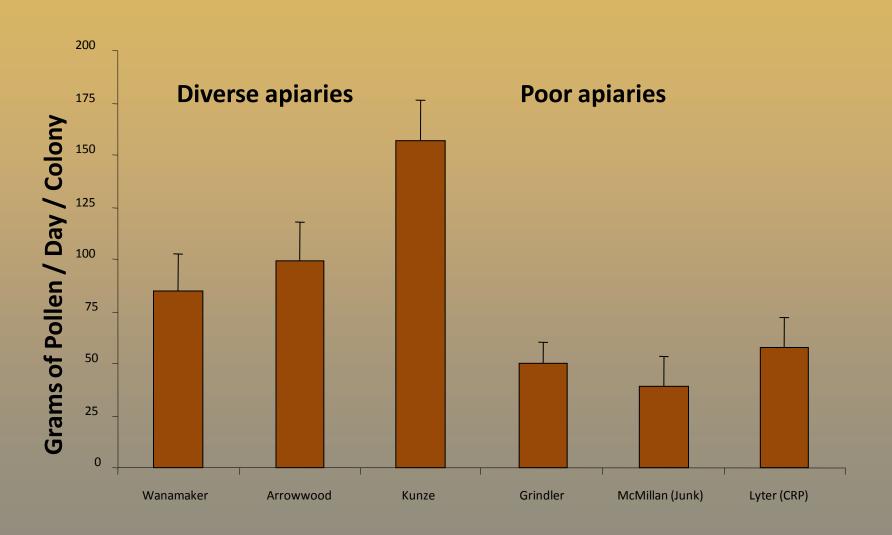

# Mitigation of Bee Exposure to pesticide inside and outside of the hive





## **Presentation Outline**

Mitigation inside the hive

**Corn dust BMP (PMRA)** 

Historic colony strength in almonds

Areawide program and bees in diverse and less diverse areas (ND)

Current status of bee colonies in CA almonds this year









# **Background Events**





# Best Management Practices



It just might be too windy to plant today...

## **Best Management Practices**

Use this







# **Protect Pollinators**





## The Bee Informed Platform

Be included, Be involved, Bee informed

www.beeinformed.org













#### **Pollen Collection in 6 North Dakota Apiaries**



## Chlorpyrifos in Collected Pollen (ppb) in North Dakota





#### North Dakota Apiaries 2011



#### North Dakota Apiaries 2012



Surveyed 8-10 commercial operations, 20 hives/beekeeper, in Nov. and Jan. in advance of almond bloom over three years





#### Commercial Beekeeper Survey 2009



#### Commercial Beekeeper Survey 2010





### Florida, Apr. 07

## Georgia Mar. 07









#### Five Commercial Operations in Almonds. Feb 27 2013





























Honey bee colony strength is worst this year than the past 6 years Good flight weather may prevent pollination failure in almonds