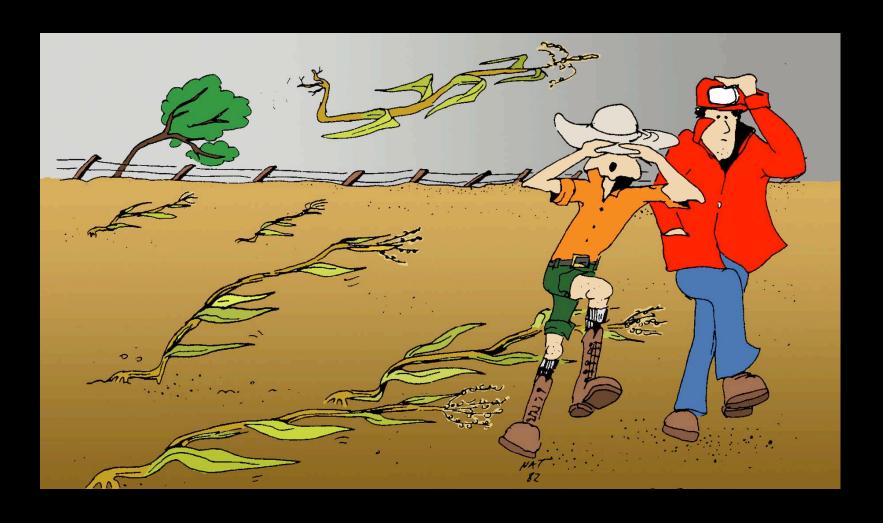

# Best Management Practices

It just might be too windy to plant today...

## **Best Management Practices**

Use this