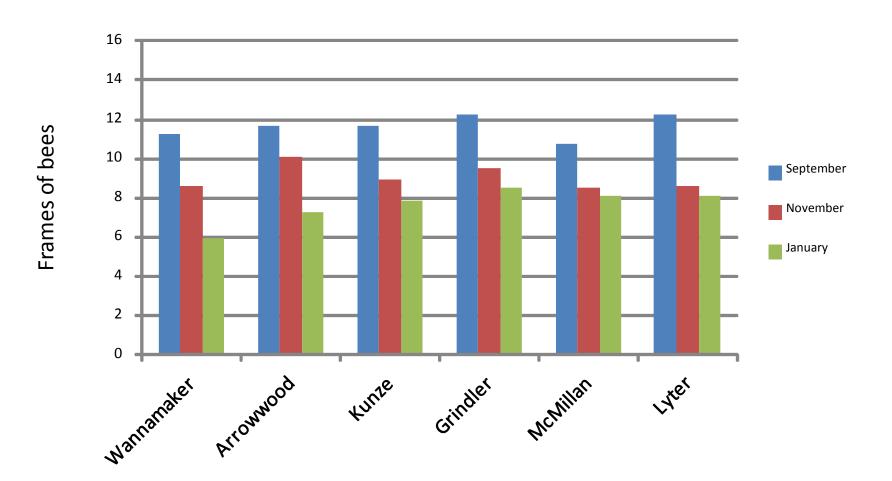

# Mitigation of Bee Exposure to pesticide inside and outside of the hive





## **Presentation Outline**

Mitigation inside the hive

**Corn dust BMP (PMRA)** 

Historic colony strength in almonds

Areawide program and bees in diverse and less diverse areas (ND)

Current status of bee colonies in CA almonds this year









# **Background Events**





# Best Management Practices



It just might be too windy to plant today...

## **Best Management Practices**

Use this







# **Protect Pollinators**





## The Bee Informed Platform

Be included, Be involved, Bee informed

www.beeinformed.org













#### **Pollen Collection in 6 North Dakota Apiaries**



## Chlorpyrifos in Collected Pollen (ppb) in North Dakota





#### North Dakota Apiaries 2011



#### North Dakota Apiaries 2012



Surveyed 8-10 commercial operations, 20 hives/beekeeper, in Nov. and Jan. in advance of almond bloom over three years





#### Commercial Beekeeper Survey 2009



#### Commercial Beekeeper Survey 2010





### Florida, Apr. 07

## Georgia Mar. 07









#### Five Commercial Operations in Almonds. Feb 27 2013





























Honey bee colony strength is worst this year than the past 6 years Good flight weather may prevent pollination failure in almonds