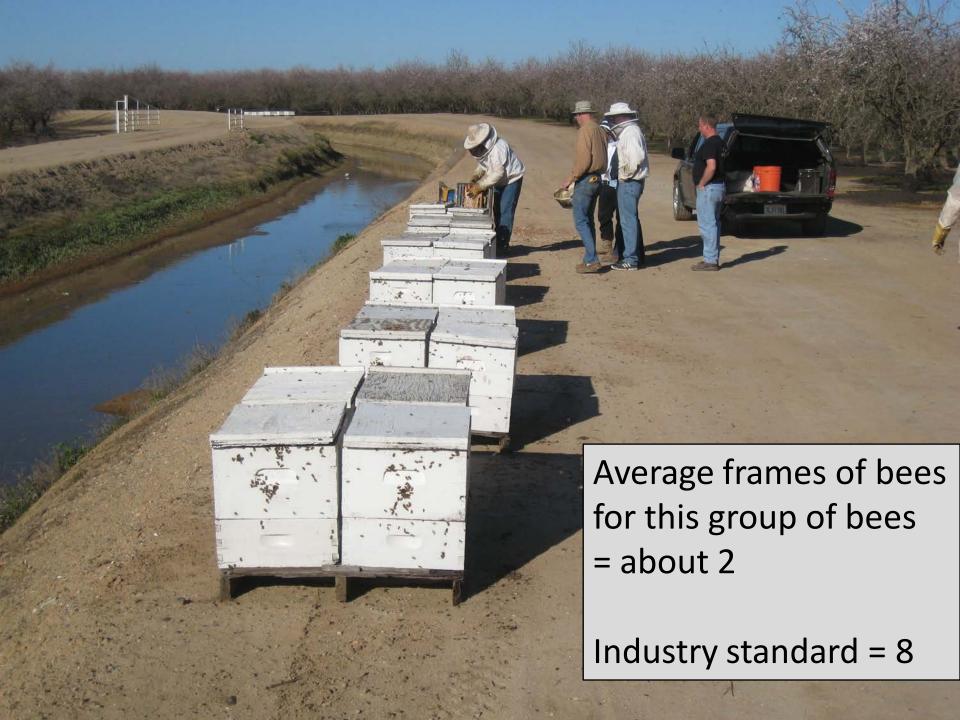

#### North Dakota Apiaries 2012

Surveyed 8-10 commercial operations, 20 hives/beekeeper, in Nov. and Jan. in advance of almond bloom over three years