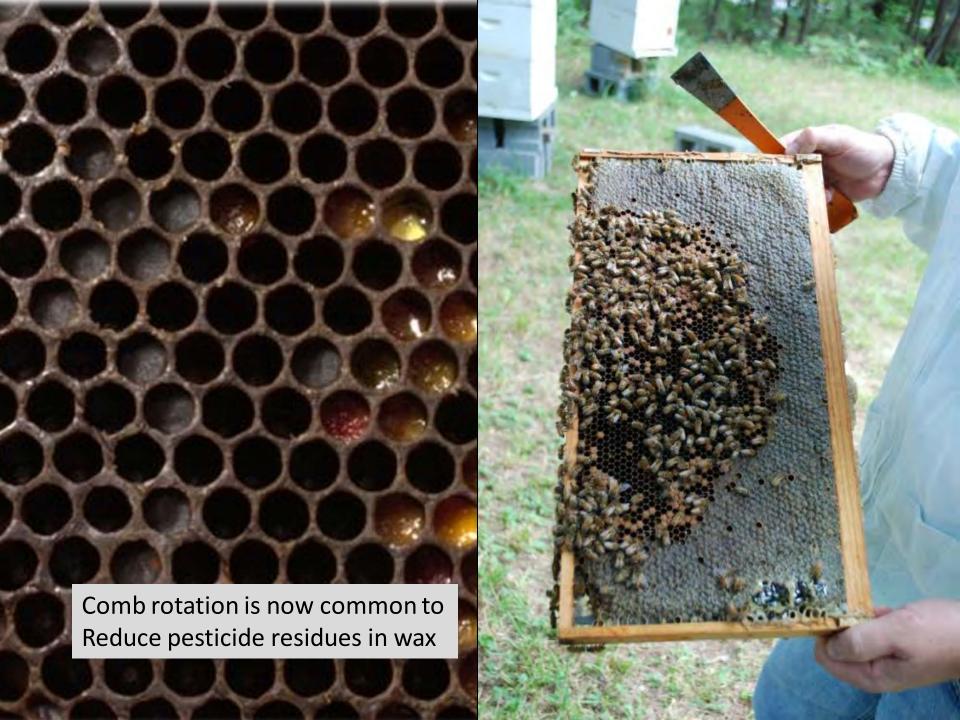

# Mitigation of Bee Exposure to pesticide inside and outside of the hive





## **Presentation Outline**

Mitigation inside the hive

**Corn dust BMP (PMRA)** 

Historic colony strength in almonds

Areawide program and bees in diverse and less diverse areas (ND)

Current status of bee colonies in CA almonds this year









# **Background Events**





# Best Management Practices



It just might be too windy to plant today...

## **Best Management Practices**

Use this







# **Protect Pollinators**





## The Bee Informed Platform

Be included, Be involved, Bee informed

www.beeinformed.org













#### **Pollen Collection in 6 North Dakota Apiaries**



## Chlorpyrifos in Collected Pollen (ppb) in North Dakota





#### North Dakota Apiaries 2011



#### North Dakota Apiaries 2012



Surveyed 8-10 commercial operations, 20 hives/beekeeper, in Nov. and Jan. in advance of almond bloom over three years





#### Commercial Beekeeper Survey 2009



#### Commercial Beekeeper Survey 2010





### Florida, Apr. 07

## Georgia Mar. 07









#### Five Commercial Operations in Almonds. Feb 27 2013