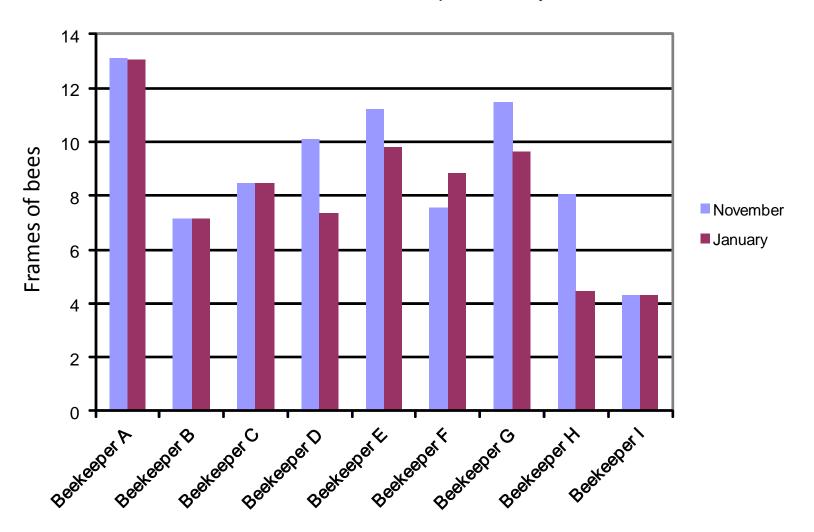

colony strength in almonds

Areawide program and bees in diverse and less diverse areas (ND)

Current status of bee colonies in CA almonds this year









# **Background Events**





# Best Management Practices



It just might be too windy to plant today...

## **Best Management Practices**

Use this







# **Protect Pollinators**





## The Bee Informed Platform

Be included, Be involved, Bee informed

www.beeinformed.org













#### **Pollen Collection in 6 North Dakota Apiaries**



## Chlorpyrifos in Collected Pollen (ppb) in North Dakota





#### North Dakota Apiaries 2011



#### North Dakota Apiaries 2012



Surveyed 8-10 commercial operations, 20 hives/beekeeper, in Nov. and Jan. in advance of almond bloom over three years





#### Commercial Beekeeper Survey 2009



#### Commercial Beekeeper Survey 2010





### Florida, Apr. 07

## Georgia Mar. 07









#### Five Commercial Operations in Almonds. Feb 27 2013





























Honey bee colony strength is worst this year than the past 6 years Good flight weather may prevent pollination failure in almonds