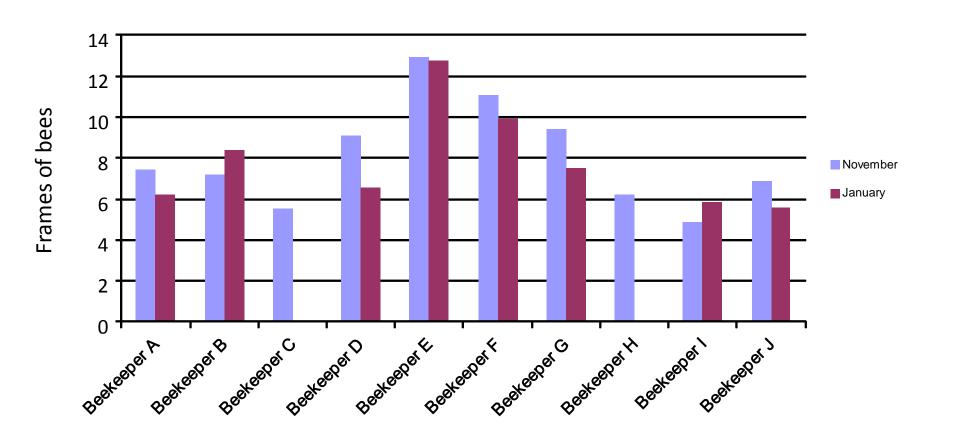

ram and bees in diverse and less diverse areas (ND)

Current status of bee colonies in CA almonds this year









# **Background Events**





# Best Management Practices



It just might be too windy to plant today...

## **Best Management Practices**

Use this







# **Protect Pollinators**





## The Bee Informed Platform

Be included, Be involved, Bee informed

www.beeinformed.org













#### **Pollen Collection in 6 North Dakota Apiaries**



## Chlorpyrifos in Collected Pollen (ppb) in North Dakota





#### North Dakota Apiaries 2011



#### North Dakota Apiaries 2012



Surveyed 8-10 commercial operations, 20 hives/beekeeper, in Nov. and Jan. in advance of almond bloom over three years





#### Commercial Beekeeper Survey 2009



#### Commercial Beekeeper Survey 2010





### Florida, Apr. 07

## Georgia Mar. 07









#### Five Commercial Operations in Almonds. Feb 27 2013





























Honey bee colony strength is worst this year than the past 6 years Good flight weather may prevent pollination failure in almonds