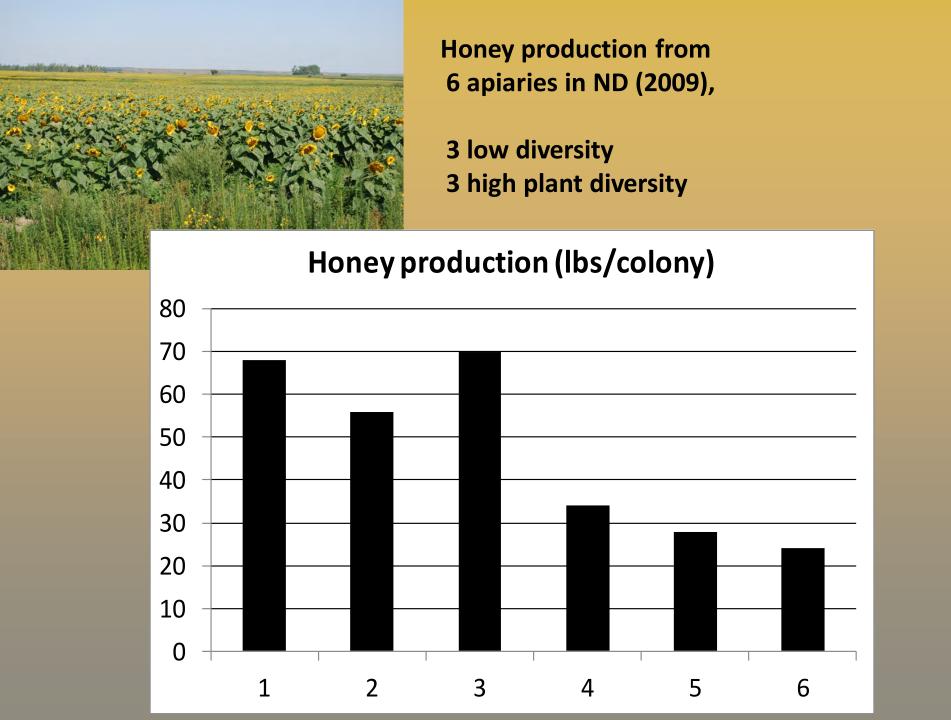

# Mitigation of Bee Exposure to pesticide inside and outside of the hive





## **Presentation Outline**

Mitigation inside the hive

**Corn dust BMP (PMRA)** 

Historic colony strength in almonds

Areawide program and bees in diverse and less diverse areas (ND)

Current status of bee colonies in CA almonds this year









# **Background Events**





# Best Management Practices



It just might be too windy to plant today...

## **Best Management Practices**

Use this







# **Protect Pollinators**





## The Bee Informed Platform

Be included, Be involved, Bee informed

www.beeinformed.org













#### **Pollen Collection in 6 North Dakota Apiaries**



## Chlorpyrifos in Collected Pollen (ppb) in North Dakota





#### North Dakota Apiaries 2011



#### North Dakota Apiaries 2012



Surveyed 8-10 commercial operations, 20 hives/beekeeper, in Nov. and Jan. in advance of almond bloom over three years





#### Commercial Beekeeper Survey 2009



#### Commercial Beekeeper Survey 2010





### Florida, Apr. 07

## Georgia Mar. 07









#### Five Commercial Operations in Almonds. Feb 27 2013





























Honey bee colony strength is worst this year than the past 6 years Good flight weather may prevent pollination failure in almonds