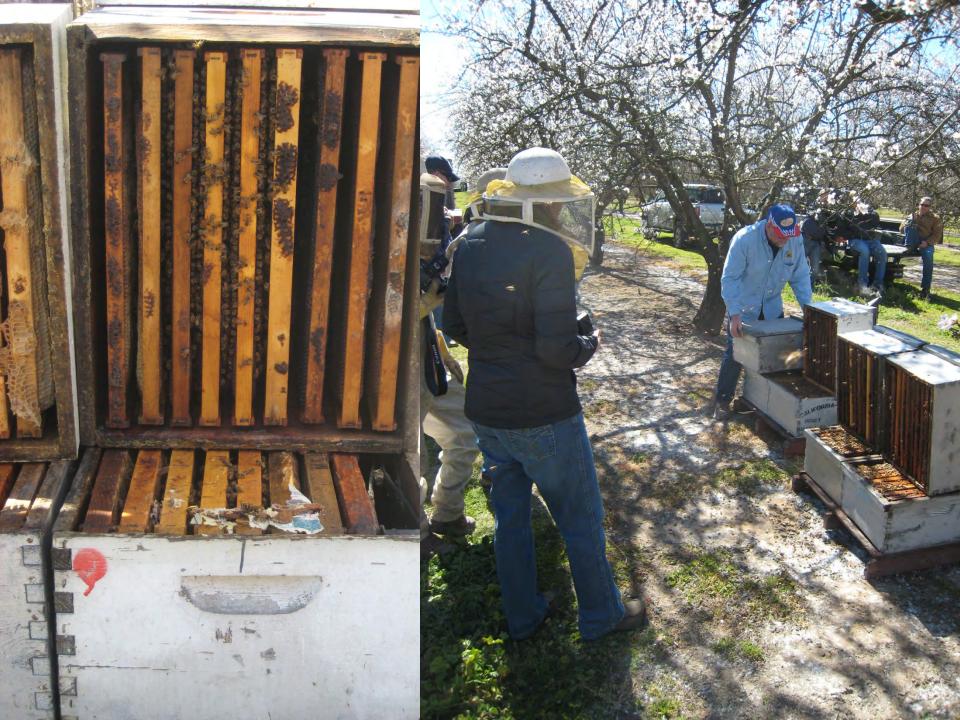

#### Five Commercial Operations in Almonds. Feb 27 2013

Honey bee colony strength is worst this year than the past 6 years Good flight weather may prevent pollination failure in almonds