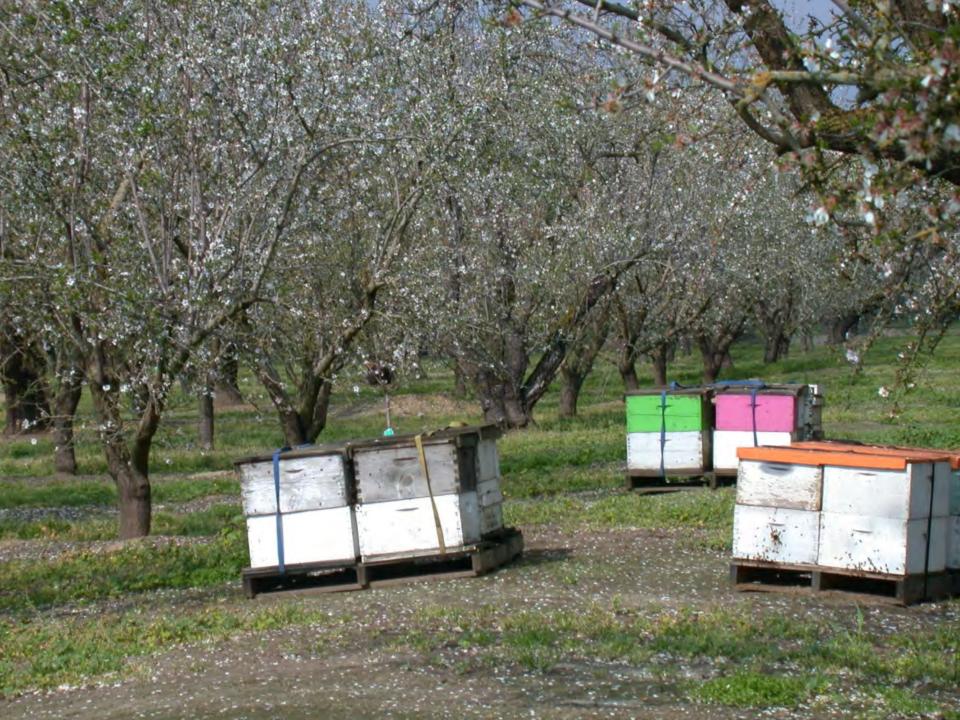

#### Five Commercial Operations in Almonds. Feb 27 2013

Honey bee colony strength is worst this year than the past 6 years Good flight weather may prevent pollination failure in almonds