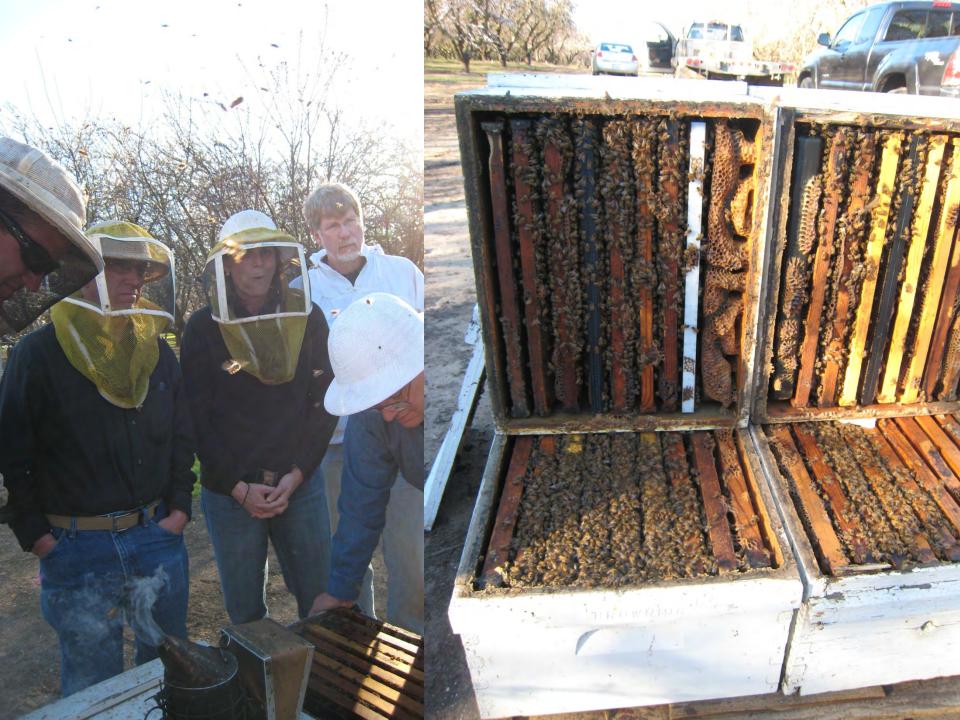

#### North Dakota Apiaries 2012

Surveyed 8-10 commercial operations, 20 hives/beekeeper, in Nov. and Jan. in advance of almond bloom over three years