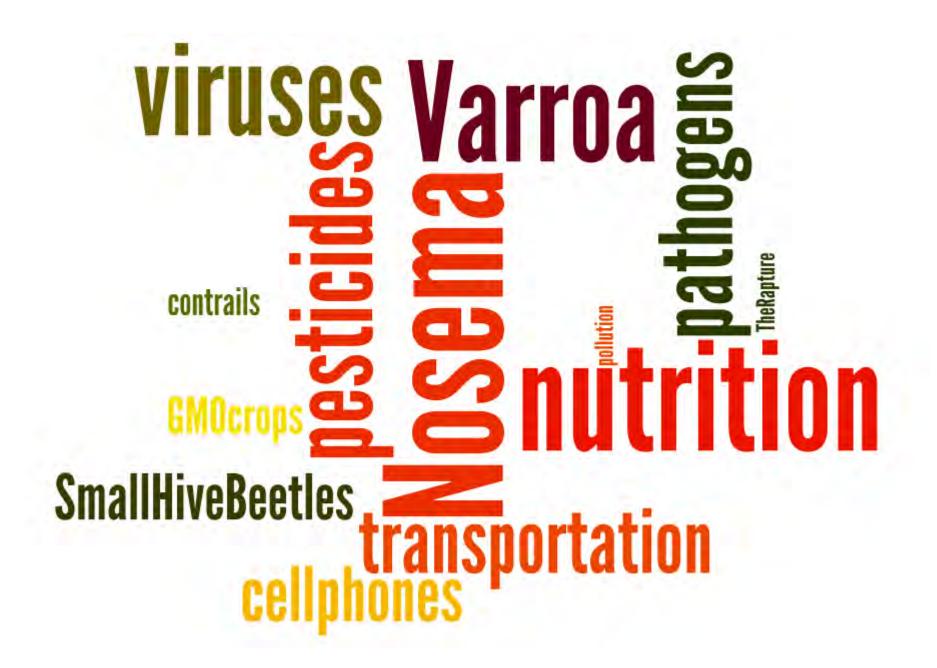

ound Events**





# Best Management Practices



It just might be too windy to plant today...

## **Best Management Practices**

Use this







# **Protect Pollinators**





## The Bee Informed Platform

Be included, Be involved, Bee informed

www.beeinformed.org













#### **Pollen Collection in 6 North Dakota Apiaries**



## Chlorpyrifos in Collected Pollen (ppb) in North Dakota





#### North Dakota Apiaries 2011



#### North Dakota Apiaries 2012



Surveyed 8-10 commercial operations, 20 hives/beekeeper, in Nov. and Jan. in advance of almond bloom over three years





#### Commercial Beekeeper Survey 2009



#### Commercial Beekeeper Survey 2010





### Florida, Apr. 07

## Georgia Mar. 07









#### Five Commercial Operations in Almonds. Feb 27 2013





























Honey bee colony strength is worst this year than the past 6 years Good flight weather may prevent pollination failure in almonds