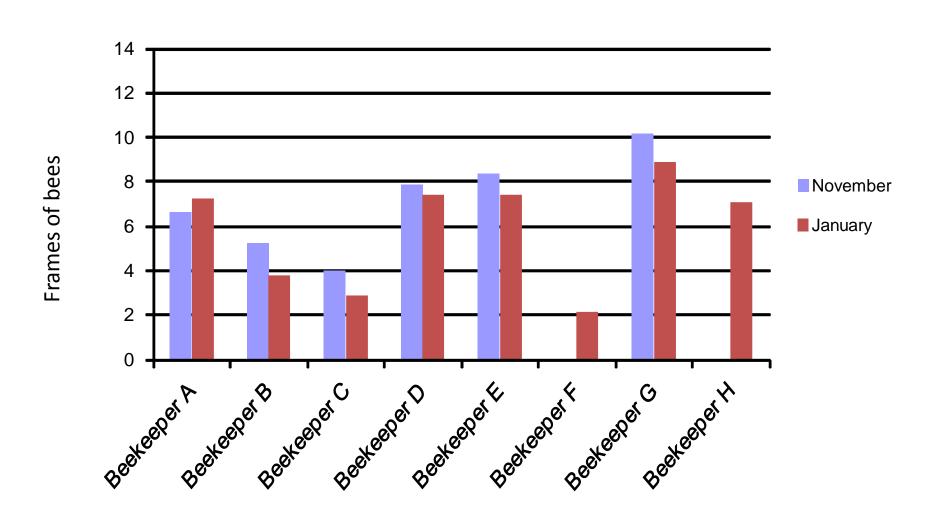

#### North Dakota Apiaries 2012

Surveyed 8-10 commercial operations, 20 hives/beekeeper, in Nov. and Jan. in advance of almond bloom over three years