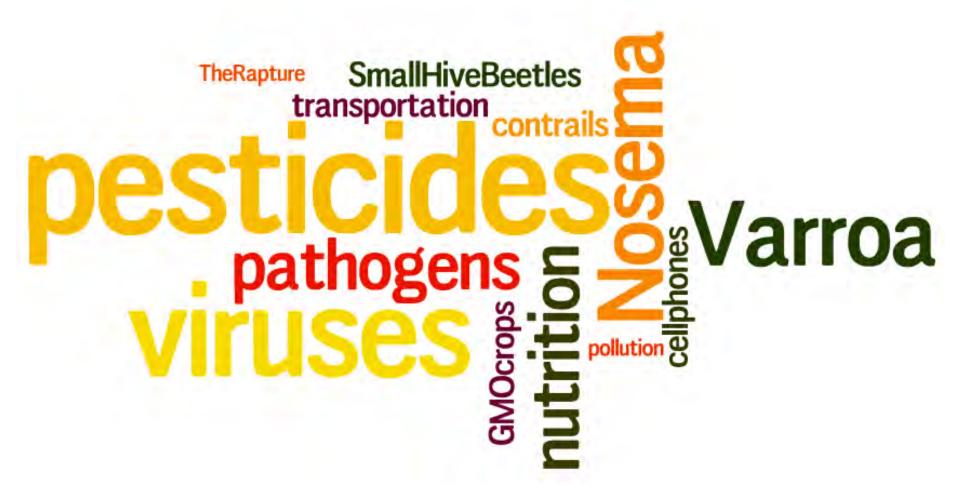

Events**





# Best Management Practices



It just might be too windy to plant today...

## **Best Management Practices**

Use this







# **Protect Pollinators**





## The Bee Informed Platform

Be included, Be involved, Bee informed

www.beeinformed.org













#### **Pollen Collection in 6 North Dakota Apiaries**



## Chlorpyrifos in Collected Pollen (ppb) in North Dakota





#### North Dakota Apiaries 2011



#### North Dakota Apiaries 2012



Surveyed 8-10 commercial operations, 20 hives/beekeeper, in Nov. and Jan. in advance of almond bloom over three years





#### Commercial Beekeeper Survey 2009



#### Commercial Beekeeper Survey 2010





### Florida, Apr. 07

## Georgia Mar. 07









#### Five Commercial Operations in Almonds. Feb 27 2013





























Honey bee colony strength is worst this year than the past 6 years Good flight weather may prevent pollination failure in almonds