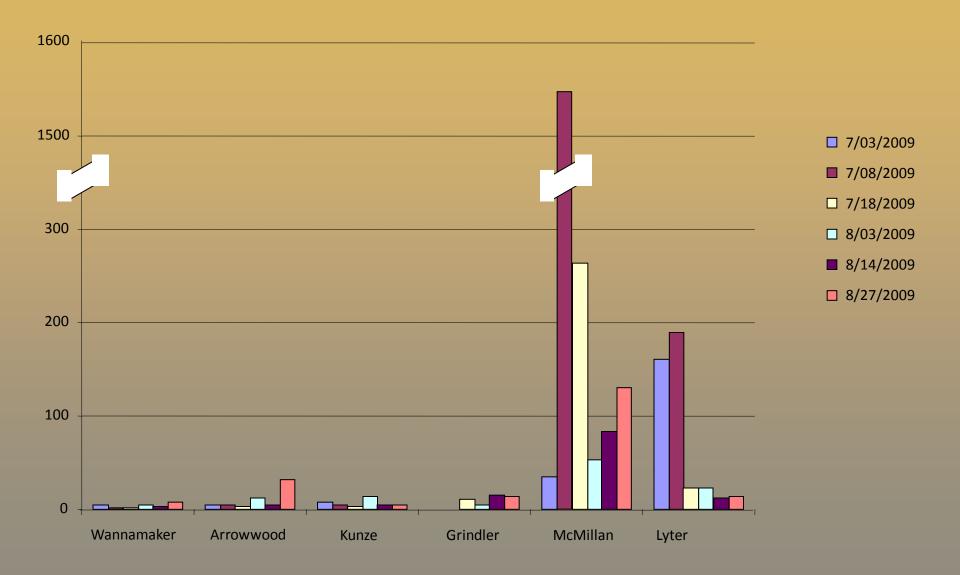

# Mitigation of Bee Exposure to pesticide inside and outside of the hive





## **Presentation Outline**

Mitigation inside the hive

**Corn dust BMP (PMRA)** 

Historic colony strength in almonds

Areawide program and bees in diverse and less diverse areas (ND)

Current status of bee colonies in CA almonds this year









# **Background Events**





# Best Management Practices



It just might be too windy to plant today...

## **Best Management Practices**

Use this







# **Protect Pollinators**





## The Bee Informed Platform

Be included, Be involved, Bee informed

www.beeinformed.org













#### **Pollen Collection in 6 North Dakota Apiaries**



## Chlorpyrifos in Collected Pollen (ppb) in North Dakota





#### North Dakota Apiaries 2011



#### North Dakota Apiaries 2012



Surveyed 8-10 commercial operations, 20 hives/beekeeper, in Nov. and Jan. in advance of almond bloom over three years





#### Commercial Beekeeper Survey 2009



#### Commercial Beekeeper Survey 2010





### Florida, Apr. 07

## Georgia Mar. 07









#### Five Commercial Operations in Almonds. Feb 27 2013





























Honey bee colony strength is worst this year than the past 6 years Good flight weather may prevent pollination failure in almonds