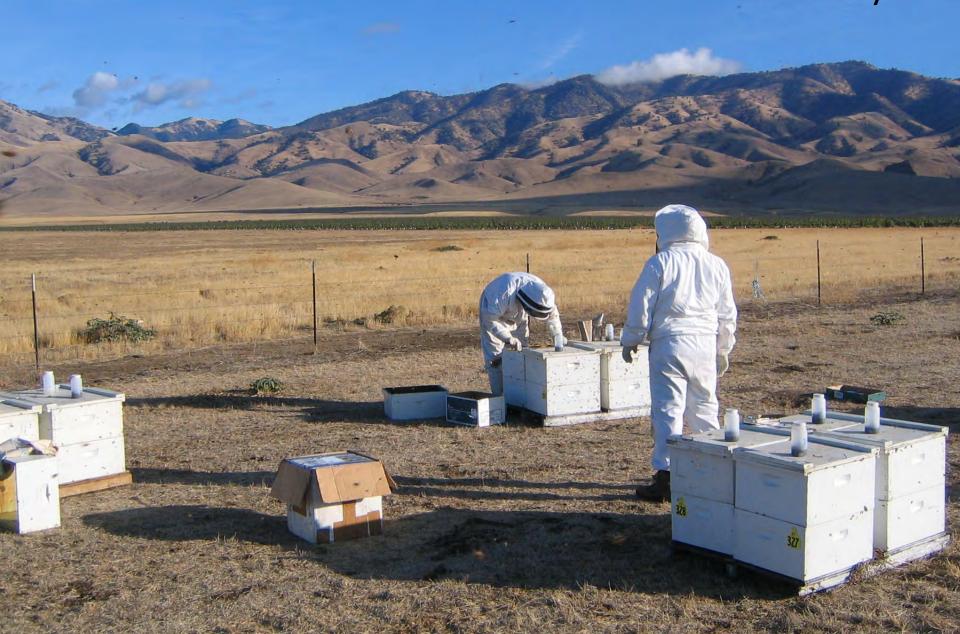

#### North Dakota Apiaries 2012

Surveyed 8-10 commercial operations, 20 hives/beekeeper, in Nov. and Jan. in advance of almond bloom over three years