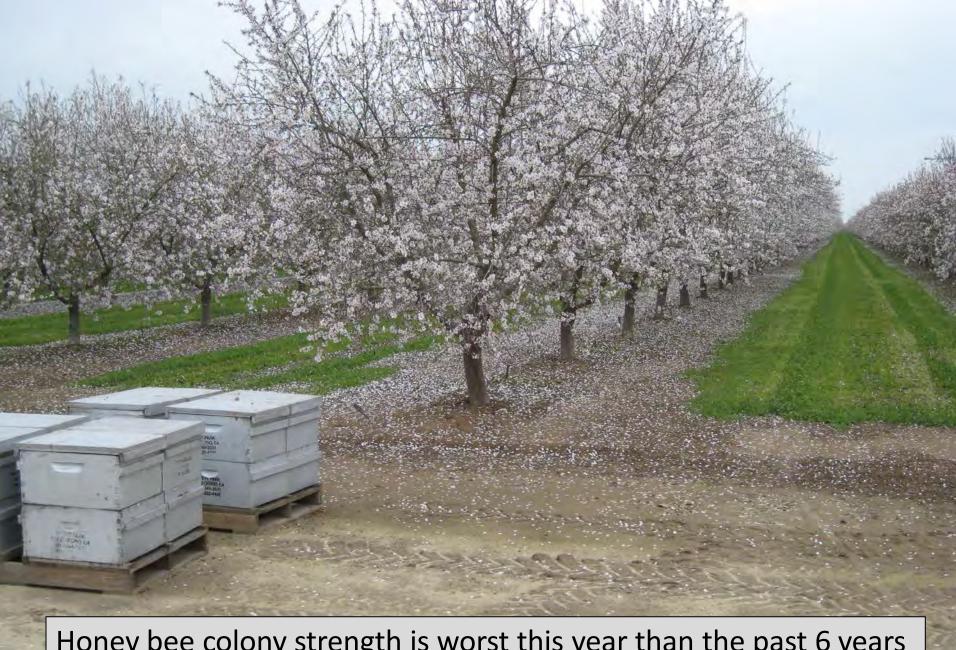

#### Five Commercial Operations in Almonds. Feb 27 2013

Honey bee colony strength is worst this year than the past 6 years Good flight weather may prevent pollination failure in almonds