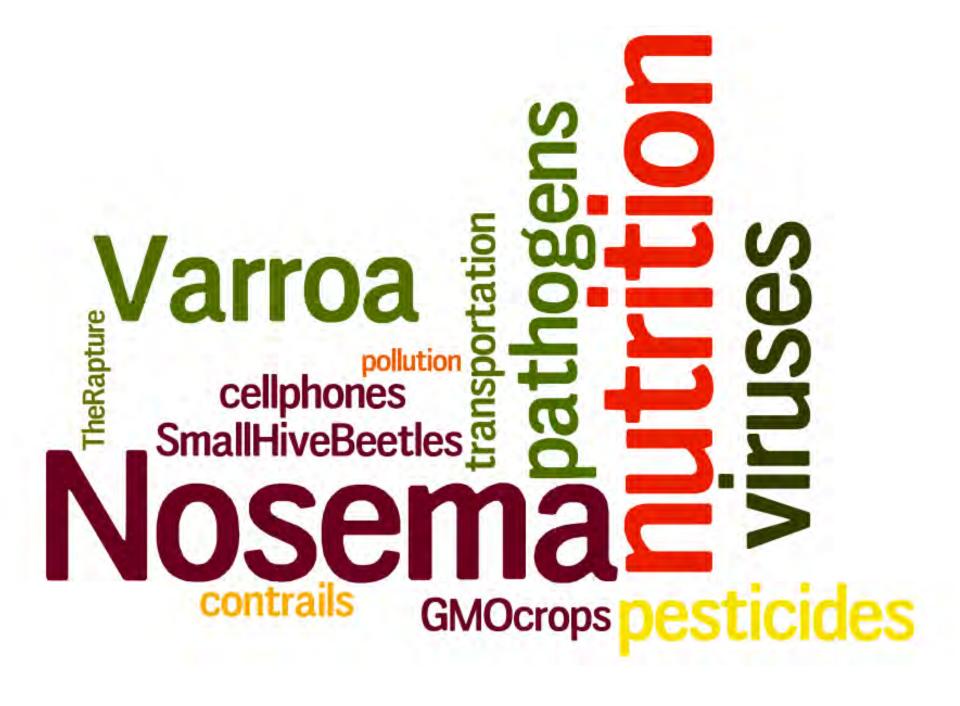

nd Events**





# Best Management Practices



It just might be too windy to plant today...

## **Best Management Practices**

Use this







# **Protect Pollinators**





## The Bee Informed Platform

Be included, Be involved, Bee informed

www.beeinformed.org













#### **Pollen Collection in 6 North Dakota Apiaries**



## Chlorpyrifos in Collected Pollen (ppb) in North Dakota





#### North Dakota Apiaries 2011



#### North Dakota Apiaries 2012



Surveyed 8-10 commercial operations, 20 hives/beekeeper, in Nov. and Jan. in advance of almond bloom over three years





#### Commercial Beekeeper Survey 2009



#### Commercial Beekeeper Survey 2010





### Florida, Apr. 07

## Georgia Mar. 07









#### Five Commercial Operations in Almonds. Feb 27 2013





























Honey bee colony strength is worst this year than the past 6 years Good flight weather may prevent pollination failure in almonds