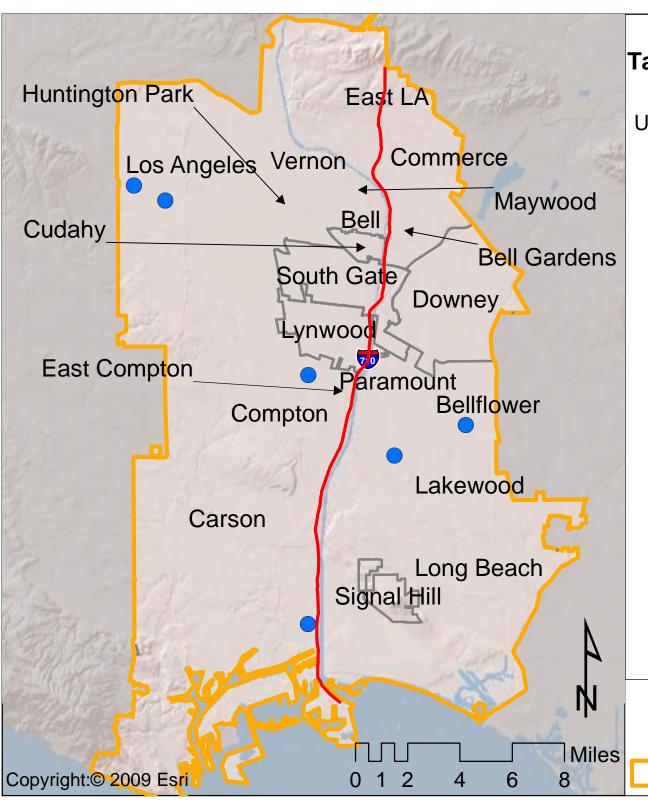

## Targeted Brownfields Assessment Program Sites

UST Cleanup Partnership: I-710 Corridor

Los Angeles County, California

July 2012

City of Bellflower
Cafe Camellia, (Industrial Area)

City of Compton

M-Star Gas Station, (Commerical Area)

City of Long Beach
Eagle Industries (Former), (Industrial Area)

Thunderbolt Engineering, (Between Residential and Industrial Areas)

## City of Los Angeles

Former Target Service Station (Retail/Residential Area)

Iglesia Cristiana El Remanente Fiel (Retail/Commerical Area)

- U.S. Environmental Protection Agency's Targeted Brownfields Assessment Program Sites
- I-710 Corridor Focus Area